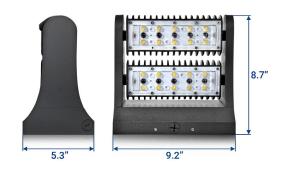

# 80W ROTATABLE LUMINAIRE



Ideal for security lighting, wall washing, flood lighting, and more Use as a flood light - uplight, downlight, or both!



# **TECHNICAL DATA**



### LIGHT SPECIFICATIONS

| Lumens      | 10,598 lm   |
|-------------|-------------|
| Efficacy    | 133.36 lm/W |
| CCT         | 5000K       |
| Beam angle  | 60°         |
| CRI         | 73.6        |
| Dimmable    | No          |
| Rated hours | 50,000      |
| Warranty    | 10-year     |

## APPROVALS AND LISTINGS

| cUL         | E482965      |
|-------------|--------------|
| DLC PREMIUM | PLKHX0ZFGF0A |

#### DIMENSIONS



# MAKE THE SMART CHOICE. COMPARE LUMENS PER WATT 133+ LM/W

## ELECTRICAL

| Wattage        | 80W           |
|----------------|---------------|
| Voltage        | 100-277V      |
| Power factor   | 0.94          |
| THD            | 12.32%        |
| Operating temp | -30° to 45° C |

#### CONSTRUCTION

| Housing    | Cast aluminum   |
|------------|-----------------|
| Finish     | Anodized finish |
| Colour     | Bronze          |
| IP rating  | IP65            |
| Weight     | 6.68 lbs        |
| Carton qty | 2               |

### ILLUMINANCE CONE