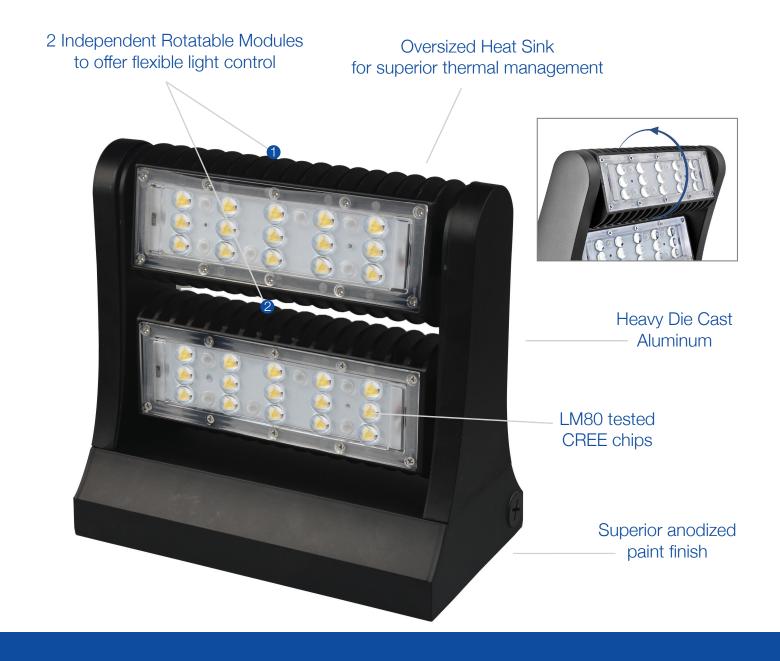

# 80W ROTATABLE LUMINAIRE

Ideal for security lighting, wall washing, flood lighting, and more Use as a flood light - uplight, downlight, or both!

#### CONSTRUCTION

| Housing    | Cast aluminum   |
|------------|-----------------|
| Finish     | Anodized finish |
| Colour     | Bronze          |
| IP rating  | IP65            |
| Weight     | 6.68 lbs        |
| Carton qty | 2               |