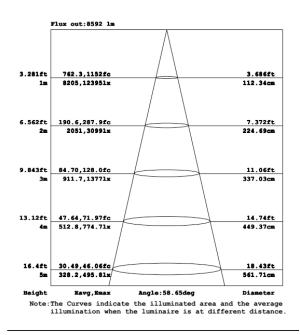

|
| Dimmable    | No          |
| Rated hours | 50,000      |
| Warranty    | 10-year     |

## APPROVALS AND LISTINGS

| cUL         | E482965      |
|-------------|--------------|
| DLC PREMIUM | PLKHX0ZFGF0A |

#### DIMENSIONS



# MAKE THE SMART CHOICE. COMPARE LUMENS PER WATT 133+ LM/W

## ELECTRICAL

| Wattage        | 80W           |
|----------------|---------------|
| Voltage        | 100-277V      |
| Power factor   | 0.94          |
| THD            | 12.32%        |
| Operating temp | -30° to 45° C |

#### CONSTRUCTION

| Housing    | Cast aluminum   |
|------------|-----------------|
| Finish     | Anodized finish |
| Colour     | Bronze          |
| IP rating  | IP65            |
| Weight     | 6.68 lbs        |
| Carton qty | 2               |

### ILLUMINANCE CONE