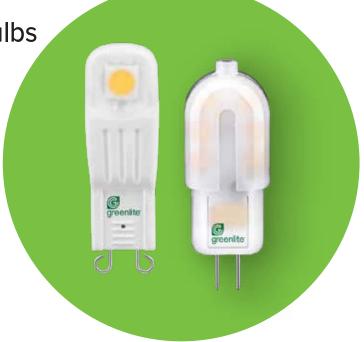

## **DECORATIVE** LED Bi Pin

Achieve energy-saving brilliance with these tiny, decorative LED bulbs

High performance LED bulbs, which are direct replacements to regular halogen G4 bi-pin bulbs. They are ideal for chandeliers and other decorative applications. With its miniature size and identical shape compared with the halogen bulbs it replaces, this LED chandelier bulb will surprise you!

## **NON-DIMMABLE**

| Model    | Replaces | Lumens | ССТ | Bulb<br>Base |      | UL Location<br>Rating | UL Fixture<br>Rating | Rated Life<br>Hours | Warranty<br>Years | Case<br>Quantity | ENERGY<br>STAR |
|----------|----------|--------|-----|--------------|------|-----------------------|----------------------|---------------------|-------------------|------------------|----------------|
| 2W LED   | 20W      | 200    |     | G4 Bi-Pin    | 12V  | Damp                  | Non-Enclosed         | 15K                 | 2                 | 10               | -              |
| 3.5W LED | 35W      | 350    |     | G9 Bi-Pin    | 360° | Damp                  | Non-Enclosed         | 15K                 | 2                 | 10               | -              |
|          |          |        |     |              |      |                       |                      |                     |                   |                  |                |