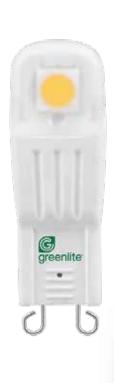

## **DECORATIVE** LED Bi Pin

Achieve energy-saving brilliance with these tiny, decorative LED bulbs

High performance LED bulbs, which are direct replacements to regular halogen G4 bi-pin bulbs. They are ideal for chandeliers and other decorative applications. With its miniature size and identical shape compared with the halogen bulbs it replaces, this LED chandelier bulb will surprise you!

## **NON-DIMMABLE**

| Model    | Replaces | Lumens | ССТ | Bulb<br>Base |      | UL Location<br>Rating | UL Fixture<br>Rating | Rated Life<br>Hours | Warranty<br>Years | Case<br>Quantity | ENERGY<br>STAR |
|----------|----------|--------|-----|--------------|------|-----------------------|----------------------|---------------------|-------------------|------------------|----------------|
| 2W LED   | 20W      | 200    |     | G4 Bi-Pin    | 12V  | Damp                  | Non-Enclosed         | 15K                 | 2                 | 10               | -              |
| 3.5W LED | 35W      | 350    |     | G9 Bi-Pin    | 360° | Damp                  | Non-Enclosed         | 15K                 | 2                 | 10               | -              |
|          |          |        |     |              |      |                       |                      |                     |                   |                  |                |