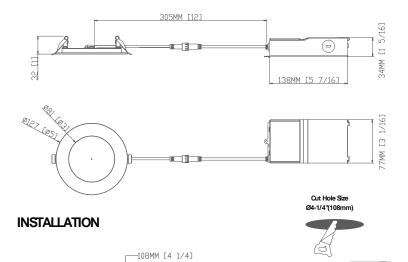

#### DIMENSION

| SPECIFICATIONS       |                                                      |
|----------------------|------------------------------------------------------|
| Model                | FDLED-FR-4-12W-50CT-120V                             |
| Fire Rated           | 2 Hours                                              |
| Watts                | 12W                                                  |
| Light Ouput(Im)      | 800lm                                                |
| Size                 | 4in                                                  |
| Default Driver Input | AC120V,60HZ                                          |
| Color Temperature(K) | Pre-Select 50CT<br>2700K, 3000K, 3500K, 4000K, 5000K |
| CRI                  | 80Ra                                                 |
| Dimming              | Triac Dimming                                        |
| Power Factor         | >0.9                                                 |
| Approved Location    | Wet Location                                         |
| Air Tight            | Yes                                                  |
| IC Rated             | Yes                                                  |
| Operating Temp.      | (-4°F~104°F) -20~40°C                                |
| Beam Angle           | 120°                                                 |

### **Mounting Plate**

SKU#101007 is a 4" new construction pre-mounting plate Opening Ø4 1/4"(108mm)