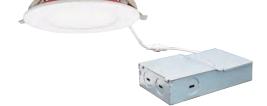

# **FEATURES**

- 2-Hour Fire Rated, providing a reinforced and heat resistant steel casing
- Pre-Select 5 CCT: 27K-3K-35K-4K-5K
- Junction box with commercial grade driver included
- Triac Dimmable, Certi fed airtight, IC rated
- Easy installation NO ADDITIONAL BOX REQUIRED