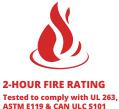

# **FEATURES**

- 2-Hour Fire Rated, providing a reinforced and heat resistant steel casing
- Pre-Select 5 CCT: 27K-3K-35K-4K-5K
- Junction box with commercial grade driver included
- Triac Dimmable, Certi fed airtight, IC rated
- Easy installation NO ADDITIONAL BOX REQUIRED

#### DIMENSION

| SPECIFICATIONS       |                                                      |
|----------------------|------------------------------------------------------|
| Model                | FDLED-FR-4-12W-50CT-120V                             |
| Fire Rated           | 2 Hours                                              |
| Watts                | 12W                                                  |
| Light Ouput(Im)      | 800lm                                                |
| Size                 | 4in                                                  |
| Default Driver Input | AC120V,60HZ                                          |
| Color Temperature(K) | Pre-Select 50CT<br>2700K, 3000K, 3500K, 4000K, 5000K |
| CRI                  | 80Ra                                                 |
| Dimming              | Triac Dimming                                        |
| Power Factor         | >0.9                                                 |
| Approved Location    | Wet Location                                         |
| Air Tight            | Yes                                                  |
| IC Rated             | Yes                                                  |
| Operating Temp.      | (-4°F~104°F) -20~40°C                                |
| Beam Angle           | 120°                                                 |