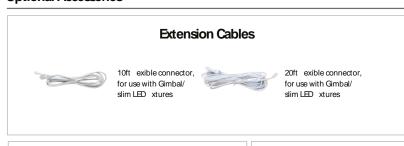

#### **Optional Accessories**

## Goof Ring

 $\bigcirc$ 

4" Goof Ring Inside Diameter - 4 3/16" (106.8mm) Outside Diameter - 5 3/4" (146mm) Thickness - 1mm for use with Gimbal/ slim LED xtures