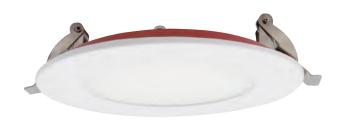

# 4" LED Fire Rated **Recessed Downlight**

# **FEATURES**

- 2-Hour Fire Rated, providing a reinforced and heat resistant steel casing
- Pre-Select 5 CCT: 27K-3K-35K-4K-5K
- Junction box with commercial grade driver included
- Triac Dimmable, Certi fed airtight, IC rated
- Easy installation NO ADDITIONAL BOX REQUIRED