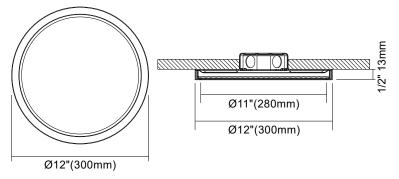

## **DIMENSIONS**

| SPECIFICATIONS       |                                                       |
|----------------------|-------------------------------------------------------|
| Model                | FDFM-22W-LED-5CCT-120V-D                              |
| Watts                | 22W                                                   |
| CRI                  | 80R a                                                 |
| Color Temperature(K) | Pre-Select 5 CCT<br>2700K, 3000K, 3500K, 4000K, 5000K |
| Light Ouput(lm)      | 140 0lm                                               |
| Default Driver Input | AC120V, 60Hz                                          |
| Dimming              | Triac Dimming                                         |
| Power Factor         | >0.9                                                  |
| Approved Location    | Wet Location                                          |
| Operating Temp.      | (-4°F~104°F) -20~40°C                                 |
| Beam Angle           | 12 <b>0°</b>                                          |