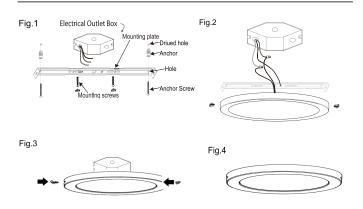

|
| Dimming              | Triac Dimming                                         |
| Power Factor         | >0.9                                                  |
| Approved Location    | Wet Location                                          |
| Operating Temp.      | (-4°F~104°F) -20~40°C                                 |
| Beam Angle           | 12 <b>0°</b>                                          |

| PACKAGE       |               |
|---------------|---------------|
| Weight.(g)    | 650g          |
| Qty/CTN (pcs) | 10pcs/CTN     |
| Box Dimension | 320*339*335mm |
| Gross Weight  | 8.4kg/CTN     |

## **INCLUDED IN BOX**

- 12" Flush Mount
- Mounting Plate to J-Box
- Two Anchor Screws
- Two Mounting Screws
- Two Anchors
- Three Wire Nuts



## Installation