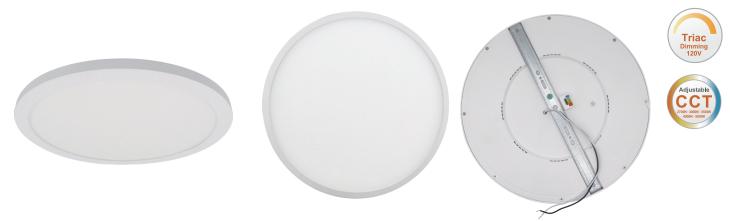

### **Features**

- Edge-lit technology to produce a smooth uniform lighting effect
- This 1/2" thick luminaire is easy to install on standard J-boxes with a quick snap
- Construction: aluminum and white translucent acrylic lens
- Dimming: TRIAC Dimming 10% 100%
- Suitable for WET LOCATION
- Rated for a long life over 50,000 hours
- •Pre-Select 5CCT 2700K, 3000K, 3500K, 4000K, 5000K

## **DIMENSIONS**

| SPECIFICATIONS       |                                                       |
|----------------------|-------------------------------------------------------|
| Model                | FDFM-22W-LED-5CCT-120V-D                              |
| Watts                | 22W                                                   |
| CRI                  | 80R a                                                 |
| Color Temperature(K) | Pre-Select 5 CCT<br>2700K, 3000K, 3500K, 4000K, 5000K |
| Light Ouput(lm)      | 140 0lm                                               |
| Default Driver Input | AC120V, 60Hz                                          |
| Dimming              | Triac Dimming                                         |
| Power Factor         | >0.9                                                  |
| Approved Location    | Wet Location                                          |
| Operating Temp.      | (-4°F~104°F) -20~40°C                                 |
| Beam Angle           | 12 <b>0°</b>                                          |