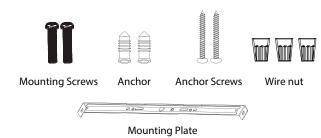

## **INCLUDED IN BOX**

- 12" Flush Mount
- Mounting Plate to J-Box
- Two Anchor Screws
- Two Mounting Screws
- Two Anchors
- Three Wire Nuts