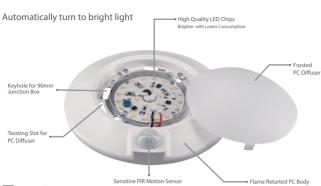

# 4" LED Closet Lite with PIR Motion Sensor

Durable Slide Switch Adjustable CCT can be set to 5CCT (2700K , 3000K ,3500K ,4000K ,5000K)

PIR Motion Sensor

Turn on when detecting movement, not only in dark, but also daytime. Turn off after 30 seconds (customized is also available)

- When motion is detected, it automatically turning lights ON and turns the lights off after 30 seconds
- · Made of durable aluminum body with PC diffuser, minimizing signal interference
- The light features a 10W LED module, making it the energy efficient, popular alternative to incandescent and CFL fixtures
- The light incorporates today's most wanted features and meet NFPA 70, NEC Section 410.16 C (1) requirements
- · It is easy to install with keyholes for multiple ceiling box configurations
- · Design for indoor use only
- 5-color field selectable CCT 2700K, 3000K, 3500K, 4000K, 5000K