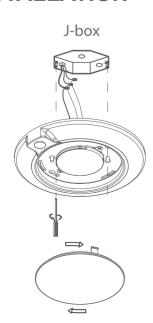

## **INSTALLATION**

| Model            | FDLED-4-10W-5CCT-PIR-WH                           |
|------------------|---------------------------------------------------|
| Watts            | 10W                                               |
| Lumen            | 600lm                                             |
| ColorTemperature | Field selectable (2700K/3000K/3500K/4000K /5000K) |
| CRI              | 80Ra                                              |
| Input            | AC120V,60Hz                                       |
| Dimming          | No                                                |
| PowerFactor      | >0.9                                              |
| ApprovedLocation | Wet Location                                      |
| Air Tight        | Yes                                               |
| OperatingTemp.   | (-4 ° F~104 ° F)-20~40 ° C                        |
| BeamAngel        | 120°                                              |

# **INCLUDED IN BOX**

- Three Wire Nuts
- Two Screws