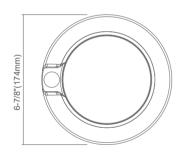

er 30 seconds (customized is also available)





- When motion is detected, it automatically turning lights ON and turns the lights off after 30 seconds
- · Made of durable aluminum body with PC diffuser, minimizing signal interference
- The light features a 10W LED module, making it the energy efficient, popular alternative to incandescent and CFL fixtures
- The light incorporates today's most wanted features and meet NFPA 70, NEC Section 410.16 C (1) requirements
- · It is easy to install with keyholes for multiple ceiling box configurations
- · Design for indoor use only
- 5-color field selectable CCT 2700K, 3000K, 3500K, 4000K, 5000K

















when walk into the reaction range



Automatically turn to standby mode when people walk out of the reaction range

#### **DIMENSION**





## **INSTALLATION**



| Model            | FDLED-4-10W-5CCT-PIR-WH                           |
|------------------|---------------------------------------------------|
| Watts            | 10W                                               |
| Lumen            | 600lm                                             |
| ColorTemperature | Field selectable (2700K/3000K/3500K/4000K /5000K) |
| CRI              | 80Ra                                              |
| Input            | AC120V,60Hz                                       |
| Dimming          | No                                                |
| PowerFactor      | >0.9                                              |
| ApprovedLocation | Wet Location                                      |
| Air Tight        | Yes