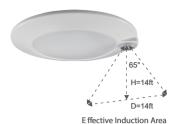

when walk into the reaction range

Automatically turn to standby mode when people walk out of the reaction range