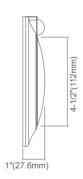

30 seconds (customized is also available)





- When motion is detected, it automatically turning lights ON and turns the lights off after 30 seconds
- · Made of durable aluminum body with PC diffuser, minimizing signal interference
- The light features a 10W LED module, making it the energy efficient, popular alternative to incandescent and CFL fixtures
- The light incorporates today's most wanted features and meet NFPA 70, NEC Section 410.16 C (1) requirements
- · It is easy to install with keyholes for multiple ceiling box configurations
- · Design for indoor use only
- 5-color field selectable CCT 2700K, 3000K, 3500K, 4000K, 5000K

















when walk into the reaction range



Automatically turn to standby mode when people walk out of the reaction range

#### **DIMENSION**





## **INSTALLATION**



| Model            | FDLED-4-10W-5CCT-PIR-WH                           |
|------------------|---------------------------------------------------|
| Watts            | 10W                                               |
| Lumen            | 600lm                                             |
| ColorTemperature | Field selectable (2700K/3000K/3500K/4000K /5000K) |
| CRI              | 80Ra                                              |
| Input            | AC120V,60Hz                                       |
| Dimming          | No                                                |
| PowerFactor      | >0.9                                              |
| ApprovedLocation | Wet Location                                      |
| Air Tight        | Yes