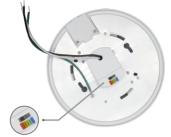

## **Pre-Select 5 CCT**

# 4" LED Closet Lite with PIR Motion Sensor







Durable Slide Switch Adjustable CCT can be set to 5CCT (2700K , 3000K ,3500K ,4000K ,5000K)



PIR Motion Sensor

Turn on when detecting movement, not only in dark, but also daytime. Turn off after 30 seconds (customized is also available)





- When motion is detected, it automatically turning lights ON and turns the lights off after 30 seconds
- · Made of durable aluminum body with PC diffuser, minimizing signal interference
- The light features a 10W LED module, making it the energy efficient, popular alternative to incandescent and CFL fixtures
- The light incorporates today's most wanted features and meet NFPA 70, NEC Section 410.16 C (1) requirements
- · It is easy to install with keyholes for multiple ceiling box configurations
- · Design for indoor use only
- 5-color field selec