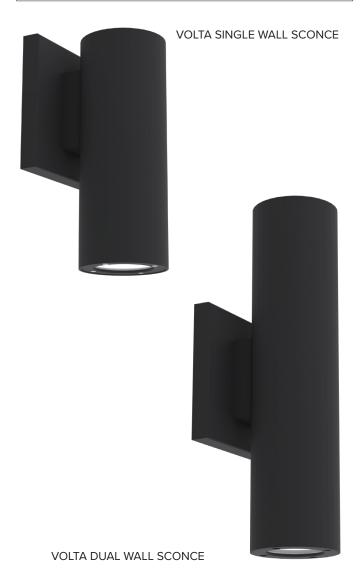

# VOLTA SERIES 120V Selectable 3CCT Wall Sconces

The Volta wall sconce adds the perfect lighting finish to any outdoor space. With its cylindrical profile and modern appearance, the Volta is available in an up and down, as well as single downlight version for optimal illumination. Making it ideal for a number of commercial or residential outdoor lighting applications.

- Selectable 3-CCT: 3000K / 4000K / 5000K
- 800 Lumen output
- Up to 20W per fixture (Dual)
- · Available in two versions: single or dual side directional options
- Dimmable with most TRIAC / ELV dimmers
- Available in designer black finish
- cETLus Listed, IP65 (wet location)
- · 35,000 hours rated life