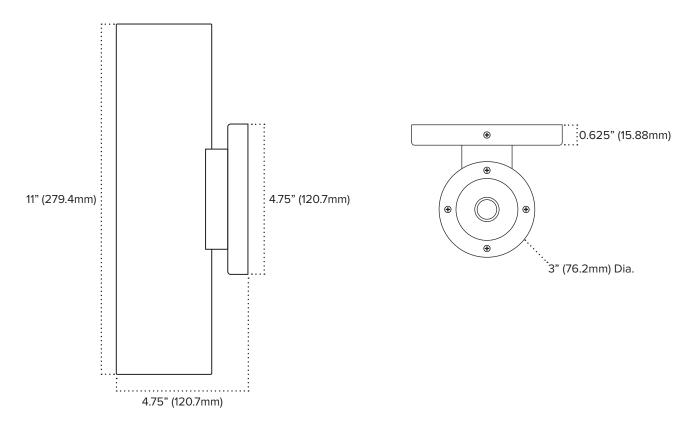

|  |
|-----------------|--|
| TYPE:           |  |
| LOCATION:       |  |
| CATALOG NUMBER: |  |



| VOLTA SERIES ORDERING INFORMATION |              |        |         |       |     |        |         |             |  |  |
|-----------------------------------|--------------|--------|---------|-------|-----|--------|---------|-------------|--|--|
| ITEM NUMBER                       | DESCRIPTION  | FINISH | VOLTAGE | ССТ   | CRI | LUMENS | WATTAGE | DIMMING     |  |  |
| VLTS-3CCT-BK                      | Volta Single | Black  | 120V    | 3-CCT | 80+ | 800Lm  | 10W     | TRIAC / ELV |  |  |
| VLTD-3CCT-BK                      | Volta Dual   | Black  | 120V    | 3-CCT | 80+ | 800Lm  | 20W     | TRIAC / ELV |  |  |

### **VOLTA SERIES DIMENSIONS**

# **VOLTA SINGLE**



# **VOLTA DUAL**