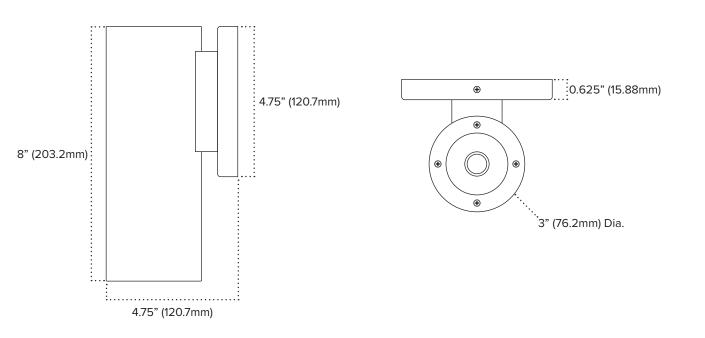

|

| PROJECT:        |  |
|-----------------|--|
| TYPE:           |  |
| LOCATION:       |  |
| CATALOG NUMBER: |  |



| VOLTA SERIES ORDERING INFORMATION |              |        |         |       |     |        |         |             |  |  |
|-----------------------------------|--------------|--------|---------|-------|-----|--------|---------|-------------|--|--|
| ITEM NUMBER                       | DESCRIPTION  | FINISH | VOLTAGE | ССТ   | CRI | LUMENS | WATTAGE | DIMMING     |  |  |
| VLTS-3CCT-BK                      | Volta Single | Black  | 120V    | 3-CCT | 80+ | 800Lm  | 10W     | TRIAC / ELV |  |  |
| VLTD-3CCT-BK                      | Volta Dual   | Black  | 120V    | 3-CCT | 80+ | 800Lm  | 20W     | TRIAC / ELV |  |  |

### **VOLTA SERIES DIMENSIONS**

# **VOLTA SINGLE**



# **VOLTA DUAL**