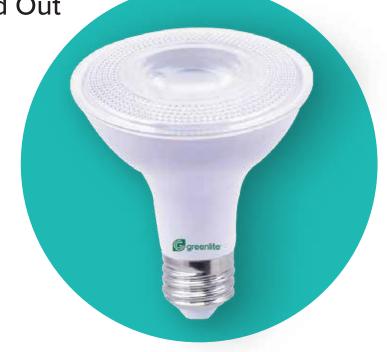

## **LED REFLECTORS** PAR Floodlights

Brighten your Space Inside and Out

These ENERGY STAR® reflectors are designed for use in general, track and recessed lighting applications. They can directly replace either incandescent or halogen lighting which runs hotter and wastes energy. These weatherproof LED bulbs are perfect direct replacements for standard floodlights.