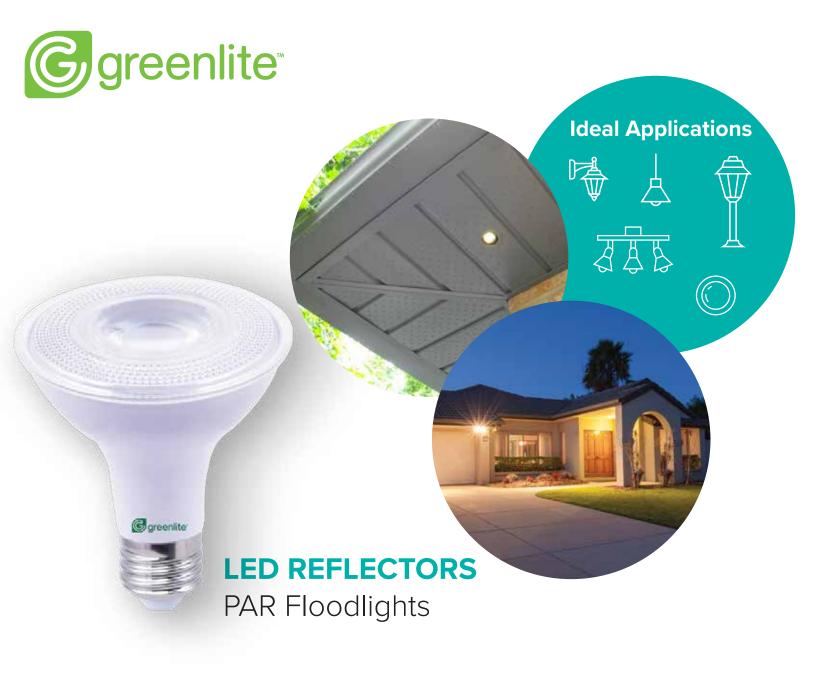

## **LED REFLECTORS** PAR Floodlights

Brighten your Space Inside and Out

These ENERGY STAR® reflectors are designed for use in general, track and recessed lighting applications. They can directly replace either incandescent or halogen lighting which runs hotter and wastes energy. These weatherproof LED bulbs are perfect direct replacements for standard floodlights.