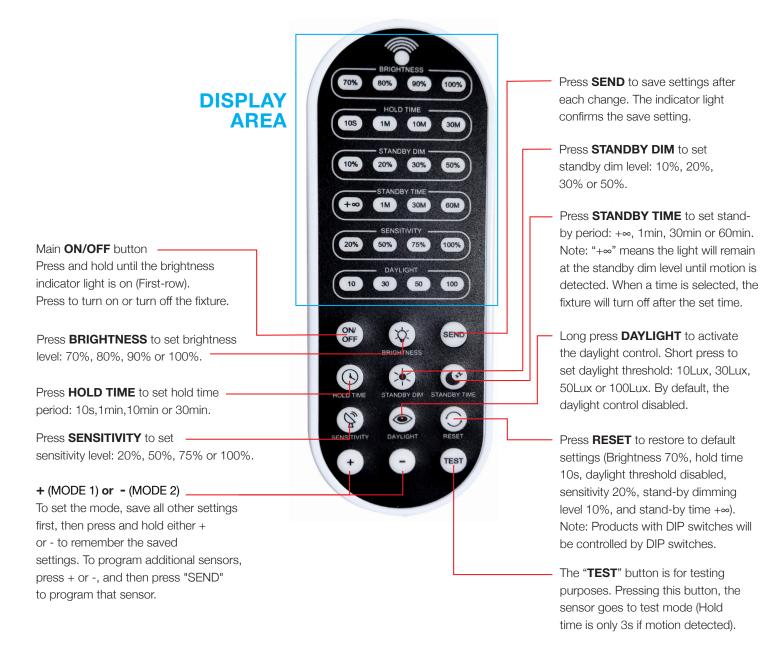

## MS04-RC OPERATING MANUAL

Suitable for use with MS04-MW-TW-DC, HB01DMS-B, HB01DMS-C, and MS01-PIR-TW-DC

## **NOTES:**

- Indicator lights will automatically turn off if not in use for more than 10 seconds
- When using the "On/Off" button: "On/Off", "Brightness", and "Send" buttons remain working. Other settings will be disabled.
- When using the "Test" button: "Test", "Sensitivity", and "Send" remain working. Other settings will be disabled.
- You must press the "Send" button to save your settings after each adjustment. The red indicator light means you have successfully saved your settings.