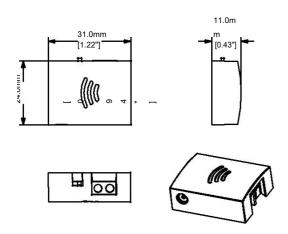

## **IR-Hand Swinging Type**

### **IR-Hand Swinging Type**

# How to connect more light bars together:

Input Voltage: DC12V load current: 2.5AMAX Max load

power : 30W Sensing distance : 0-10cm

Function mode: Two modes, you can select by switch;

IR mode: When there is stopped object in 10cm range in front of sensor, the sensor can detect feedback and control the circuit on/off. It will be kept till the second detect feedback and control the circuit off/on. Hand swinging mode: When swing hand in 10cm range in front of sensor, the sensor can detect feedback and

control the circuit on/off. It will be kept till the second detect feedback and control the circuit off/on.