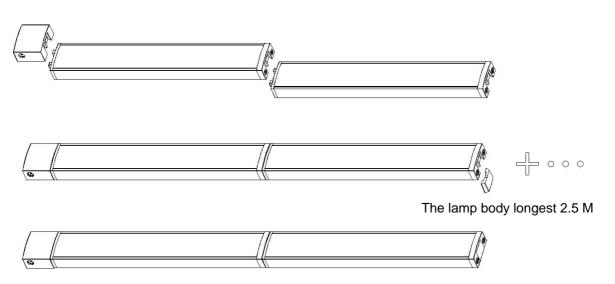

# How to connect more light bars together:

Input Voltage: DC12V load current: 2.5AMAX Max load

power : 30W Sensing distance : 0-10cm

Function mode: Two modes, you can select by switch;

IR mode: When there is stopped object in 10cm range in front of sensor, the sensor can detect feedback and control the circuit on/off. It will be kept till the second detect feedback and control the circuit off/on. Hand swinging mode: When swing hand in 10cm range in front of sensor, the sensor can detect feedback and