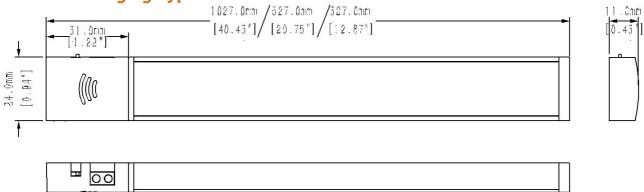

## **IR-Hand Swinging Type**

### **IR-Hand Swinging Type**

# How to connect more light bars together:

Input Voltage: DC12V load current: 2.5AMAX Max load

power : 30W Sensing distance : 0-10cm

Function mode: Two modes, you can select by switch;

IR mode: When there is stopped object in 10cm range in front of sensor, the sensor can detect feedback and control the circuit on/off. It will be kept till the second detect feedback and control the circuit off/on. Hand swinging mode: When swing hand in 10cm range in front of sensor, the sensor can detect feedback and

control the circuit on/off. It will be kept till the second detect feedback and control the circuit off/on.