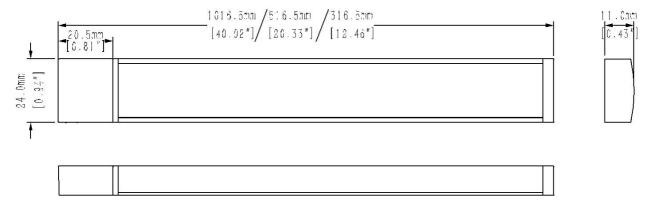

# TECHNICAL SHEET LED UNDER CABINET LIGHT

Model No.: MM-UL007





















# **Description of product:**

The light is used with high quality 2835 SMD leds of high brightness, vivid color, downy light, concise appearance and no glare; Energy saving and environment friendly without UV, infrared and mercury pollution. The light is made of aluminum alloy and PC, which make the product working more stable and safe, the lifespan can be up to 30,000 hours.

# **Application:**

Widely used in residential lighting, supermarket, hotel, coffee bar, restaurant, office etc.

# **Dimension** (Unit: mm/inch):

## **Normal Type**



## **Touch Type**



## **IR-Hand Swinging Type**



# **Lamp body**



## **Normal Type**



#### **Touch Type**



### **IR-Hand Swinging Type**



# **Installation introduction:**



1. Fix the mounting clip with a screw.



2. Push the lamp body into the clip.



3. Connect Power supply.

# How to connect more light bars together:





Input Voltage: DC12V load current: 2.5AMAX Max load

power : 30W Sensing distance : 0-10cm

Function mode: Two modes, you can select by switch;

IR mode: When there is stopped object in 10cm range in front of sensor, the sensor can detect feedback and control the circuit on/off. It will be kept till the second detect feedback and control the circuit off/on. Hand swinging mode: When swing hand in 10cm range in front of sensor, the sensor can detect feedback and

control the circuit on/off. It will be kept till the second detect feedback and cont