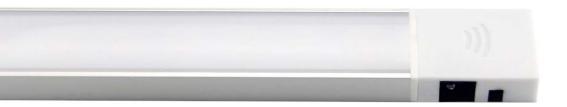

## **IR-Hand Swinging Type**

# How to connect more light bars together:

Input Voltage: DC12V load current: 2.5AMAX Max load

power : 30W Sensing distance : 0-10cm

Function mode: Two modes, you can select by switch;

IR mode: When there is stopped object in 10cm range in front of sensor, the sensor can detect feedback and control the circuit on/off. It will be kept till the second detect feedback and control the circuit off/on. Hand swinging mode: When swing hand in 10cm range in front of sensor, the sensor can detect feedback and

control the circuit on/off. It will be kept till the second detect feedback and control the circuit off/on.