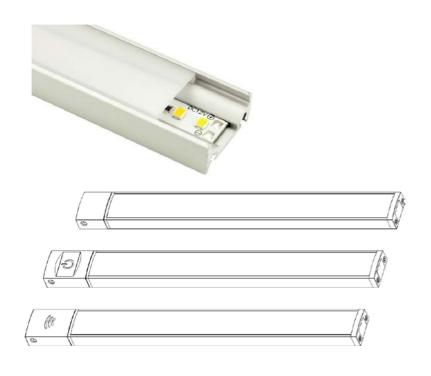

# **Lamp body**

## **Normal Type**

#### **Touch Type**

### **IR-Hand Swinging Type**