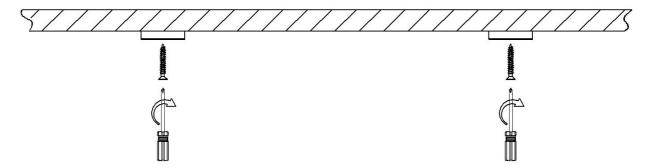

# **Installation introduction:**

1. Fix the mounting clip with a screw.

2. Push the lamp body into the clip.

3. Connect Power supply.