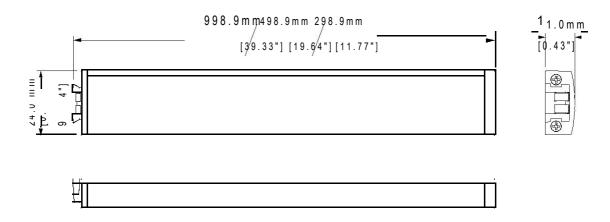

# TECHNICAL SHEET LED UNDER CABINET LIGHT

Model No.: MM-UL007





















# **Description of product:**

The light is used with high quality 2835 SMD leds of high brightness, vivid color, downy light, concise appearance and no glare; Energy saving and environment friendly without UV, infrared and mercury pollution. The light is made of aluminum alloy and PC, which make the product working more stable and safe, the lifespan can be up to 30,000 hours.

# **Application:**

Widely used in residential lighting, supermarket, hotel, coffee bar, restaurant, office etc.

# **Dimension** (Unit: mm/inch):

## **Normal Type**



## **Touch Type**



## **IR-Hand Swinging Type**



# **Lamp body**



## **Normal Type**



#### **Touch Type**



### **IR-Hand Swinging Type**



# **Installation introduction:**



1. Fix the mounting clip with a screw.



2. Push the lamp body into the clip.



3. Connect Power supply.

# How to connect more light bars together:





Input Voltage: DC12V load current: 2.5AMAX Max load

power : 30W Sensing distance : 0-10cm

Function mode: Two modes, you can select by switch;

IR mode: When there is stopped object in 10cm range in front of sensor, the sensor can detect feedback and control the circuit on/off. It will be kept till the second detect feedback and control the circuit off/on. Hand swinging mode: When swing hand in 10cm range in front of sensor, the sensor can detect feedback and

control the circuit on/off. It will be kept till the second de