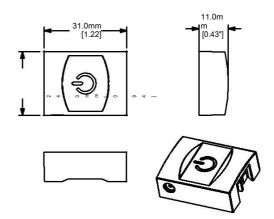

## **Touch Type**

#### **Touch Type**

#### **Touch Type**

Input Voltage: DC12V load current: 2.5AMAX Max load power: 30W

FUNCTION: It's controlled by finger touch; with stepless dimming function.

Short Press to switch the light on/off Long Press to adjust the brightness.