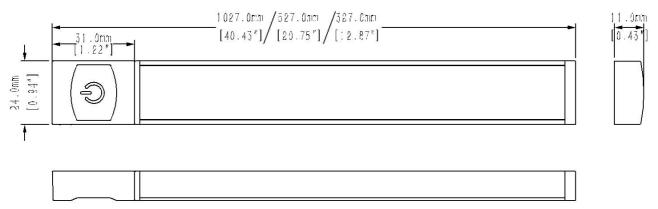

# TECHNICAL SHEET LED UNDER CABINET LIGHT

Model No.: MM-UL007





















# **Description of product:**

The light is used with high quality 2835 SMD leds of high brightness, vivid color, downy light, concise appearance and no glare; Energy saving and environment friendly without UV, infrared and mercury pollution. The light is made of aluminum alloy and PC, which make the product working more stable and safe, the lifespan can be up to 30,000 hours.

# **Application:**

Widely used in residential lighting, supermarket, hotel, coffee bar, restaurant, office etc.

# **Dimension** (Unit: mm/inch):

## **Normal Type**



## **Touch Type**



## **IR-Hand Swinging Type**



# **Lamp body**



## **Normal Type**



#### **Touch Type**



### **IR-Hand Swinging Type**



# **Installation introduction:**



1. Fix the mounting clip with a screw.



2. Push the lamp body into the clip.



3. Connect Power supply.

# How to connect more light bars together:





Input Voltage: DC12V load current: 2.5AMAX Max load

power : 30W Sensing distance : 0-10cm

Function mode: Two modes, you can select by switch;

IR mode: When there is stopped object in 10cm range in front of sensor, the sensor can detect feedback and control the circuit on/off. It will be kept till the second detect feedback and control the circuit off/on. Hand swinging mode: When swing hand in 10cm range in front of sensor, the sensor can detect feedback and

control the circuit on/off. It will be kept till the second detect feedback and control the circuit off/on.