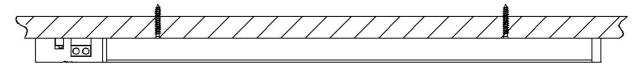

# **Installation introduction:**

1. Fix the mounting clip with a screw.

2. Push the lamp body into the clip.

3. Connect Power supply.