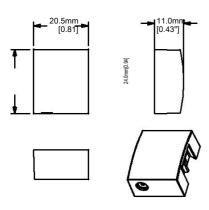

# TECHNICAL SHEET LED UNDER CABINET LIGHT

Model No.: MM-UL007





















# **Description of product:**

The light is used with high quality 2835 SMD leds of high brightness, vivid color, downy light, concise appearance and no glare; Energy saving and environment friendly without UV, infrared and mercury pollution. The light is made of aluminum alloy and PC, which make the product working more stable and safe, the lifespan can be up to 30,000 hours.

# **Application:**

Widely used in residential lighting, supermarket, hotel, coffee bar, restaurant, office etc.

# **Dimension** (Unit: mm/inch):

## **Normal Type**



## **Touch Type**



## **IR-Hand Swinging Type**



# **Lamp body**



## **Normal Type**



#### **Touch Type**



### **IR-Hand Swinging Type**



# **Installation introduction:**



1. Fix the mounting clip with a screw.



2. Push the lamp body into the clip.



3. Connect Power supply.

# How to connect more light bars together:





Input Voltage: DC12V load current: 2.5AMAX Max load

power : 30W Sensing distance : 0-10cm

Function mode: Two modes, you can select by switch;

IR mode: When there is stopped object in 10cm range in front of sensor, the sensor can detect feedback and control the circuit on/off. It will be kept till the second detect feedback and control the circuit off/on. Hand swinging mode: When swing hand in 10cm range in front of sensor, the sensor can detect feed