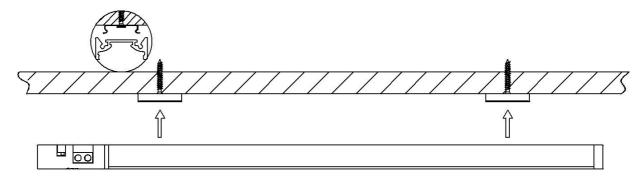

# **Installation introduction:**

1. Fix the mounting clip with a screw.

2. Push the lamp body into the clip.

3. Connect Power supply.