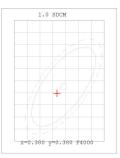

#### LIGHT SPECIFICATIONS

| Lumens      | 1,815   |
|-------------|---------|
| Efficacy    | 91 lm/W |
| CCT         | 5000K   |
| CRI         | 80      |
| Rated hours | 50,000  |