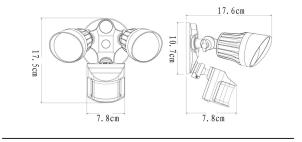

# **Dual-Head Security Light**

With Motion Sensor
3 Operating Modes: On/Off; Motion On/Off; Dusk-to-Dawn



## **TECHNICAL DATA**





#### LIGHT SPECIFICATIONS

| Lumens      | 1,815   |
|-------------|---------|
| Efficacy    | 91 lm/W |
| CCT         | 5000K   |
| CRI         | 80      |
| Rated hours | 50,000  |

### **APPROVALS AND LISTINGS**

| CETL | 5002143  |
|------|----------|
| DLC  | PF347ZN2 |

#### **DIMENSIONS**



#### **ELECTRICAL**

| Wattage        | 20W         |
|----------------|-------------|
| Voltage        | 120         |
| Power factor   | 0.90        |
| THD            | 13%         |
| Operating temp | -30 to 40°C |

#### **CONSTRUCTION**

| Housing    | Aluminum |
|------------|----------|
| Finish     | White    |
| IP rating  | IP65     |
| Weight     | 2 lbs    |
| Carton qty | 8        |