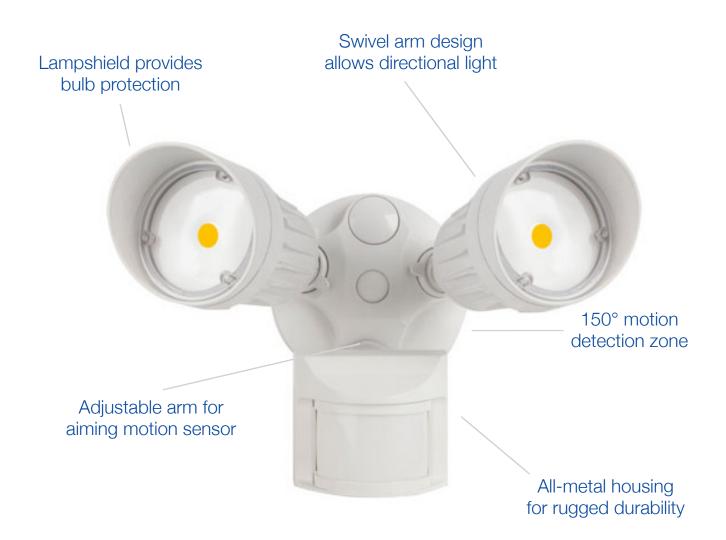

# **Dual-Head Security Light**

With Motion Sensor
3 Operating Modes: On/Off; Motion On/Off; Dusk-to-Dawn