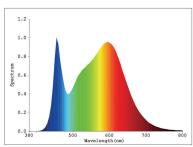

#### LIGHT SPECIFICATIONS

| Lumens      | 1,815   |
|-------------|---------|
| Efficacy    | 91 lm/W |
| CCT         | 5000K   |
| CRI         | 80      |
| Rated hours | 50,000  |