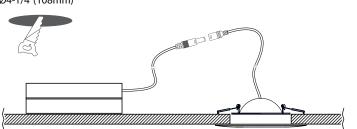

### **INSTALLATION**

Cut Hole Size Ø4-1/4"(108mm)

| SPECIFICATIONS        |                                                     |
|-----------------------|-----------------------------------------------------|
| Model                 | FDFG-4-9W-5CCT-WH/-BK/-BNG                          |
| Watts                 | 9W                                                  |
| CRI                   | 90Ra+                                               |
| Color Temperature(K)  | Pre-Select 5CCT - 2700K, 3000K, 3500K, 4000K, 5000K |
| Default Driver Input  | AC120V, 60Hz                                        |
| Optional Driver Input | Triac Dimmers 10% - 100%                            |
| Power Factor          | >0.9                                                |
| Approved Location     | Insulated Ceiling & Damp Locations                  |
| Air Tight             | Yes                                                 |
| Operating Temp.       | (-4°F to +104°F) -20 to +40°C                       |
| Beam Angle            | 38°                                                 |