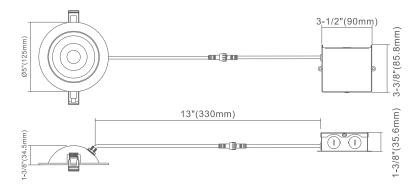

# **DIMENSIONS**

### **INSTALLATION**

Cut Hole Size Ø4-1/4"(108mm)

| SPECIFICATIONS        |                                                     |
|-----------------------|-----------------------------------------------------|
| Model                 | FDFG-4-9W-5CCT-WH/-BK/-BNG                          |
| Watts                 | 9W                                                  |
| CRI                   | 90Ra+                                               |
| Color Temperature(K)  | Pre-Select 5CCT - 2700K, 3000K, 3500K, 4000K, 5000K |
| Default Driver Input  | AC120V, 60Hz                                        |
| Optional Driver Input | Triac Dimmers 10% - 100%                            |
| Power Factor          | >0.9                                                |
| Approved Location     | Insulated Ceiling & Damp Locations                  |
| Air Tight             | Yes                                                 |
| Operating Temp.       | (-4°F to +104°F) -20 to +40°C                       |
| Beam Angle            | 38°                                                 |