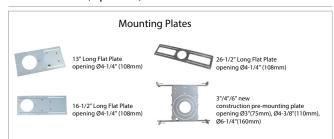

ac Dimmers 10% - 100%                            |
| Power Factor          | >0.9                                                |
| Approved Location     | Insulated Ceiling & Damp Locations                  |
| Air Tight             | Yes                                                 |
| Operating Temp.       | (-4°F to +104°F) -20 to +40°C                       |
| Beam Angle            | 38°                                                 |

| PACKAGE       |                  |
|---------------|------------------|
| Weight.(g)    | 500g             |
| Qty/CTN (pcs) | 18pcs/CTN        |
| Box Dimension | L420*W280*H265mm |
| Gross Weight  | 10.5kg/CTN       |

### **INCLUDED IN BOX**

• 4" LED Floating Gimbal with Remote Driver



## Color Choices







**ACCESSORIES (Optional)** 







**Emergency Backup** 

15W Emergency Driver AC100-347 VAC 50/60Hz, emergency time 90mins, Battery Li-ion battery, 14.8V/2000mAh