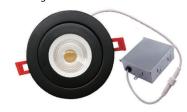

|
| Optional Driver Input | Triac Dimmers 10% - 100%                            |
| Power Factor          | >0.9                                                |
| Approved Location     | Insulated Ceiling & Damp Locations                  |
| Air Tight             | Yes                                                 |
| Operating Temp.       | (-4°F to +104°F) -20 to +40°C                       |
| Beam Angle            | 38°                                                 |

| PACKAGE       |                  |
|---------------|------------------|
| Weight.(g)    | 500g             |
| Qty/CTN (pcs) | 18pcs/CTN        |
| Box Dimension | L420*W280*H265mm |
| Gross Weight  | 10.5kg/CTN       |

### **INCLUDED IN BOX**

• 4" LED Floating Gimbal with Remote Driver



## Color Choices







**ACCESSORIES (Optional)** 







**Emergency Backup** 

15W Emergency Driver AC100-347 VAC 50/60Hz, emergency time 90mins, Battery Li-ion battery, 14.8V/2000mAh