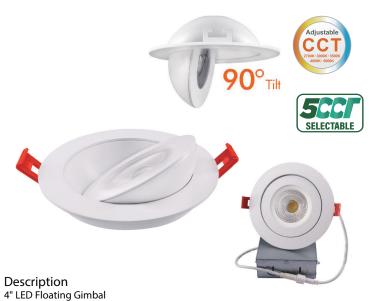

# **Pre-Select 5 CCT LED Floating Gimbal**

SKU#101244 101247 101248

- Adjustable in any direction and easy to use
- task or general lighting.
- \* Type IC, Air-Tight No Housing Required \* 1 3/8" Deep - Fits in 1" ceiling space
- \* Driver Inside Connection Box No Junction Box Needed
- \* Pre-Select 5 CCT from 2700K, 3000K, 3500K, 4000K, 5000K

\* Ideal for slopped ceilings, wall washing, highlighting artwork,

\* Rated for long life - 50,000 hours

### **INCLUDED IN BOX**

• 4" LED Floating Gimbal with Remote Driver