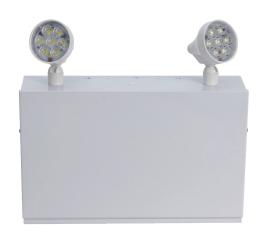

# EMERGENCY BATTERY UNIT

140W | LED DOUBLE HEAD

#### **SPECIFICATIONS**

Surface-Mount / Conduit-Mount
Battery Capacity: 12Ah
LED Double Head (Tilt & 180° Rotation)
Test Function
Knockouts on Sides & Back
Input Voltage: 120-347VAC
Output Voltage: 12VDC
IP40 - Suitable for Damp Locations
Functioning Temperature: 15°C to 35°C