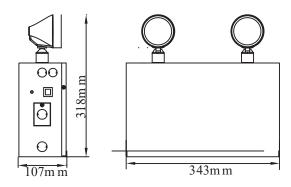

Date: Project:

Prepared for: Type:

Comments:



# EMERGENCY BATTERY UNIT

140W | LED DOUBLE HEAD











#### **SPECIFICATIONS**

Surface-Mount / Conduit-Mount
Battery Capacity: 12Ah
LED Double Head (Tilt & 180° Rotation)
Test Function
Knockouts on Sides & Back
Input Voltage: 120-347VAC
Output Voltage: 12VDC
IP40 - Suitable for Damp Locations
Functioning Temperature: 15°C to 35°C

## **AVAILABILITY**

140W 6000K-6500K 120-347VAC

\*This icon indicates a STOCK item:
Look for this Same Day Shipping icon below in
'Ordering Information' for products that ship on
the same day (orders placed before 3pm)
from Montreal, Quebec or Calgary, Alberta





### **DIMENSIONS**



### **CIRCUITRY**

| Lead-Acid Battery: 12V/12Ah<br>Recharge Time: 35 Hours |                                                         |  |  |  |
|--------------------------------------------------------|---------------------------------------------------------|--|--|--|
| AC Power Supply                                        | AC120V, AC347V 50/60Hz                                  |  |  |  |
| Battery Duration                                       | ≥ 30min at full capacity                                |  |  |  |
|                                                        | ≥ 2 hours if the load is less than half of the capacity |  |  |  |

### **ORDERING INFORMATION**

| 9 | SERIES                    | BATTERY<br>DURATION | MAX UNIT<br>POWER | LED POWER | LUMENS | AVAILABLE<br>OUTPUT<b