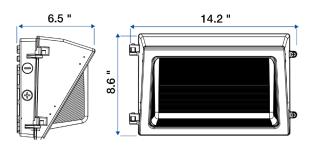

#### DIMENSIONS AND WEIGHTS

| Fixture Weight     | 7.5 lbs              |
|--------------------|----------------------|
| Fixture Dimensions | 14.2 x 8.6 x 6.5 in  |
| Carton Qty         | 1                    |
| Carton Weight      | 9.9 lbs              |
| Carton Dimensions  | 16.1 x 11.4 x 9.4 in |
|                    |                      |

#### **DIMENSIONAL DRAWINGS (IN)**