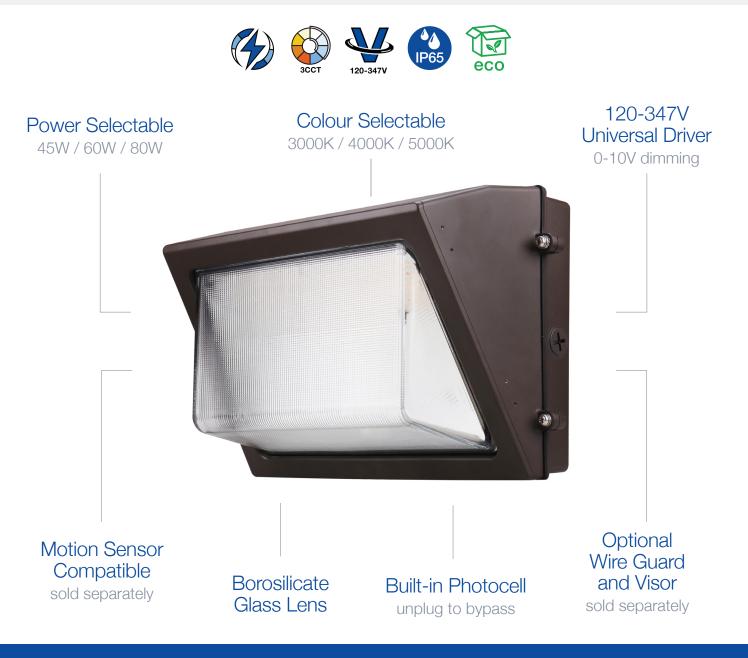

# **CWP05 Wall Pack** 45W/60W/80W | 3CCT | 120-347V

#### Meet the successor to our best-selling CWP04 Wall Packs!

Ideal for entryway and exterior security lighting. Easy installation and maintenance with colour temperature and voltage options

#### LIGHT SPECIFICATIONS

| Efficacy         | 134.8 lm/W                  |
|------------------|-----------------------------|
| CCT              | 3000K/4000K/5000K           |
| CRI              | 80                          |
| Distribution     | 105°                        |
| Dimmable         | 0-10V                       |
| L70 Life         | 50,000 hrs                  |
| Warranty         | 10-year                     |
| Factory Settings | 80W   4000K<br>Photocell ON |

#### ELECTRICAL

| Wattage                      | 45W/60W/80W |
|------------------------------|-------------|
| Voltage                      | 120-347V    |
| Current                      | 0.8A        |
| Surge Protection             | 6kV         |
| Auxiliary Output             | 12V         |
| Power Factor                 | 0.9         |
| THD                          | 15%         |
| Operating Temp               | -40 to 50°C |
| Operating Temp (with Sensor) | -25 to 50°C |

#### CONSTRUCTION

| Housing       | Die-Cast Aluminum  |
|---------------|--------------------|
| Lens          | Borosilicate Glass |
| Finish        | Powder Coated      |
| Finish Colour | Bronze             |
| IP Rating     | IP65               |

#### ACCESSORIES (Sold Separately)

| Wire Guard           | CWP05-WG    |
|----------------------|-------------|
| Visor                | CWP05-VISOR |
| Motion Sensor        | HB01DMS-C   |
| Motion Sensor Remote | MS04-RC     |