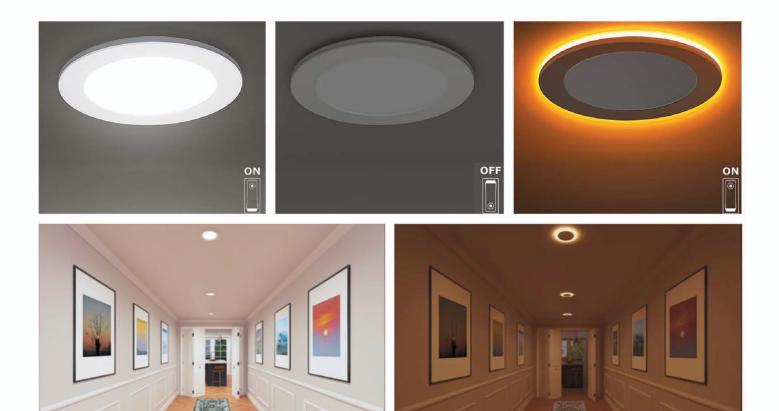

- Dual mode downlight with 2200K night light
- Toggle ON/OFF in less than 2 seconds to switch between downlight mode and night light mode
- Isolated driver, prevents electric shock
- PF > 0.90
- Available in damp and wet location
- IC rated, safe to be in direct contact with insulation
- cETL approved
- NO flicker
- Airtight
- FT4 wire
- Triac dimmable subject to proper dimmer
- Life time >50,000 hrs
- 5 years warranty