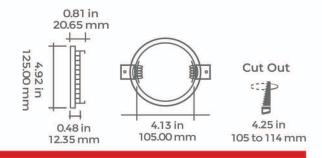

## **Recessed LED Slim Panels With Night Light**

| Product Code       | Input Voltage | Power | Lumen | CRI | Beam Ang | le Color Temperature                            | Body color | Size  |
|--------------------|---------------|-------|-------|-----|----------|-------------------------------------------------|------------|-------|
| CL-DSNL-49-5CCT-WH | 110-130 VAC   | 9+2w  | 800lm | >85 | 120°     | 5CCT Adjustable<br>2700K-3000K-3500K-4000K-5000 | White      | 4inch |
| CL-DSNL-49-5CCT-BL | 110-130 VAC   | 9+2w  | 800lm | >85 | 120°     | 5CCT Adjustable<br>2700K-3000K-3500K-4000K-5000 | Black      | 4inch |