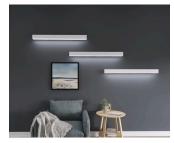

# **Architectural Linear Strip**

40W | CCT Selectable | 120-347V | 4ft

Elevate your space by creating your own custom lighting design

Ideal for use in offices, conference rooms, hallways, educational facilities, and more

# KITS AND MOUNTING (Sold Separately)

| AL-C-KIT  | Connection Kit     |
|-----------|--------------------|
| AL-L-KIT  | Louver Kit         |
| AL-S-KIT  | Suspension Kit     |
| AL-WM-KIT | Wall Mount Kit     |
| AL-TB-KIT | T Bar Mounting Kit |