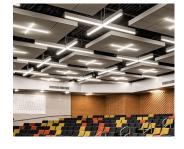

# **Architectural Linear Strip**

40W | CCT Selectable | 120-347V | 4ft

Elevate your space by creating your own custom lighting design

Ideal for use in offices, conference rooms, hallways, educational facilities, and more

# **CONNECTORS** (Sold Separately)

| AL-120-CON | 120° Connector |  |
|------------|----------------|--|
| AL-L-CON   | 90° Connector  |  |
| AL-T-CON   | T Connector    |  |
| AL-X-CON   | X Connector    |  |