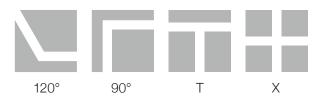

# **CONNECTORS** (Sold Separately)

| AL-120-CON | 120° Connector |  |
|------------|----------------|--|
| AL-L-CON   | 90° Connector  |  |
| AL-T-CON   | T Connector    |  |
| AL-X-CON   | X Connector    |  |

**NOTE:** All Connectors require Connection Kits (AL-C-KIT). Please refer to the connector product sheets to learn more.