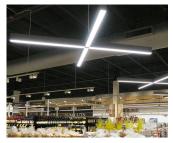

# **Architectural Linear Strip**

40W | CCT Selectable | 120-347V | 4ft

Elevate your space by creating your own custom lighting design

Ideal for use in offices, conference rooms, hallways, educational facilities, and more