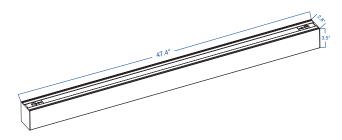

## **DIMENSIONAL DRAWING**

# **DIMENSIONS AND WEIGHTS**

| Product Dimensions         | 47.4" x 2.8" x 3.5"  |
|----------------------------|----------------------|
| Fixture Weight             | 6.6 lbs              |
| Carton Qty                 | 1                    |
| Carton Gross Weight        | 7.49 lbs             |
| Carton Dimensions          | 48.2" x 3.7" x 3"    |
| Master Carton Qty          | 6                    |
| Master Carton Gross Weight | 41.9 lbs             |
| Master Carton Dimensions   | 48.2" x 11.8" x 6.9" |