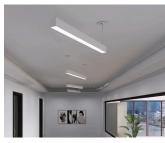

# **Architectural Linear Strip**

40W | CCT Selectable | 120-347V | 4ft

Elevate your space by creating your own custom lighting design

Ideal for use in offices, conference rooms, hallways, educational facilities, and more

# **CONNECTORS** (Sold Separately)

| AL-120-CON | 120° Connector |  |
|------------|----------------|--|
| AL-L-CON   | 90° Connector  |  |
| AL-T-CON   | T Connector    |  |
| AL-X-CON   | X Connector    |  |