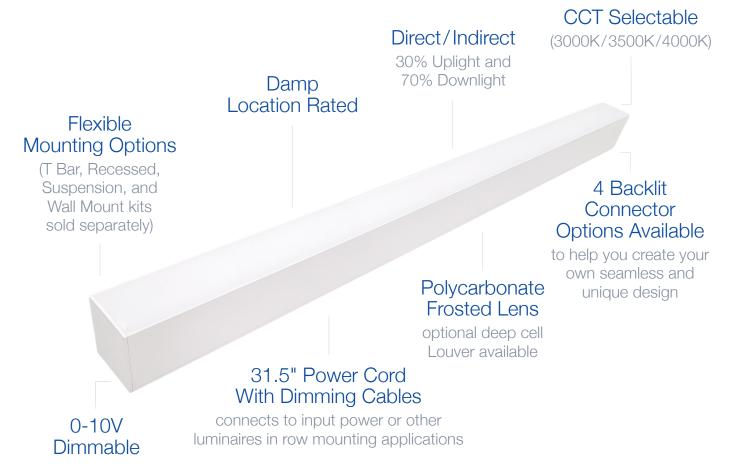

# **Architectural Linear Strip**

40W | CCT Selectable | 120-347V | 4ft

Elevate your space by creating your own custom lighting design

Ideal for use in offices, conference rooms, hallways, educational facilities, and more

# LIGHT SPECIFICATIONS

| Lumens   | 4,608 lm                 |
|----------|--------------------------|
| Efficacy | 111 lm/W                 |
| CCT      | Selectable (30K/35K/40K) |
| CRI      | 83                       |
| Dimmable | 0-10V                    |
| L70 Life | >50,000 hrs              |
| Warranty | 5-year                   |

# **CONNECTORS** (Sold Separately)

| AL-120-CON | 120° Connector |  |
|------------|----------------|--|
| AL-L-CON   | 90° Connector  |  |
| AL-T-CON   | T Connector    |  |
| AL-X-CON   | X Connector    |  |

## **ELECTRICAL**

| Wattage          | 40W           |
|------------------|---------------|
| Voltage          | 120-347V      |
| Current          | 0.43A         |
| Surge Protection | 4kV           |
| Auxiliary Output | N/A           |
| Power Factor     | >0.9          |
| THD              | 6.4%          |
| Operating Temp   | -30°C to 40°C |

## CONSTRUCTION

| Power Cord    | 55"                  |
|---------------|----------------------|
| Housing       | Aluminum             |
| Finish Colour | White                |
| Lens          | Polycarbonate        |
| IP Rating     | IP20 (Damp Location) |

# KITS AND MOUNTING (Sold Separately)

| AL-C-KIT  | Connection Kit     |
|-----------|--------------------|
| AL-L-KIT  | Louver Kit         |
| AL-S-KIT  | Suspension Kit     |
| AL-WM-KIT | Wall Mount Kit     |
| AL-TB-KIT | T Bar Mounting Kit |