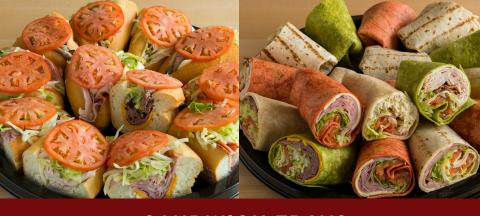

# SANDWICH TRAYS

Meal option: for an up-charge, make your tray a meal! Meals include chips, chocolate chip cookies, fresh-squeezed lemonade, and paper supplies.

#### WRAP TRAYS:

Turkey and Bacon, Chicken Salad, Roast Beef, and Ham and Cheese on multi-flavored wraps.

#### **SUB TRAYS:**

Italian, Roast Beef, Ham and Cheese, and Turkey on a sub roll..

All wraps and subs include lettuce and tomato.

Mayo, mustard, sweet pepper, hot pepper, onions, and pickles on the side.

## SMALL WRAP OR SUB TRAY: (pictured)

6 wraps/subs. Feeds approx. 10 people.

Tray: \$49.99+tax

Tray + Meal: \$79.99+tax (\$7.99/person)

PLACE YOUR ORDER AT AMOS' PLACE RESTAURANT. STOP BY IN PERSON, OR CALL 717-768-7287. OPTION 1