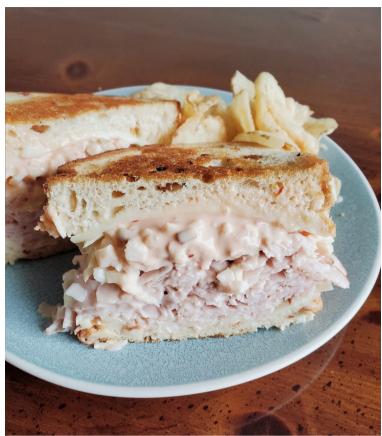

## **Rachel Sandwich**

A traditional turkey sandwich made with delicious Stoltzfus Meats smoked turkey breast and an added twist of coleslaw and thousand island dressing.

## Directions

- 1. Melt butter in a skillet over medium heat.
- 2. Add both slices of bread to pan (not on top of each other).
- 3. Place cheese on each slice of bread, still open face.
- 4. Cook until cheese is melted and bottoms of bread are golden brown.
- 5. Remove bread from pan and assemble sandwich: turkey, topped with coleslaw, followed by Thousand Island dressing.
- 6. Cut in half for ease of consumption and enjoy!