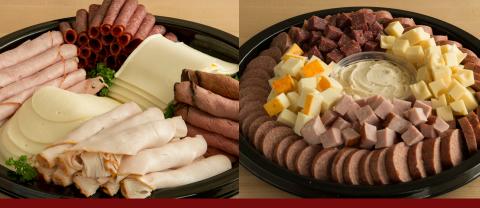

#### **MEDIUM SLICED PLATTER:**

16" tray. Feeds approx. 28 people, \$50 (Pictured) 1 lb roast beef, 1 lb turkey, 1 lb sweet bologna, 1 lb ham, 1/2 lb farmers cheese, 1 lb American cheese

#### **MEDIUM CUBED PLATTER:**

16" tray. Feeds approx. 28 people, \$50 (Pictured)

- 1 lb smoked ham, 1 lb sweet bologna,
- 2 lb ring bologna, 1 lb Swiss cheese,
- 1 lb muenster cheese, 1 cheese spread