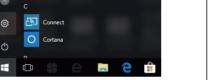

## BLUETOOTH® CONNECTION

switch button to switch

System Windows

2. Press the mode

QW PCM-265 M4 / QW PCM-265 M4

4 Click "Setting"-Bluetooth-ON

Search for "QW PCM-265 M4 / QW PCM-265 M4", recommend to click "QW PCM-265 M4" to enter pairing.