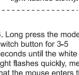

# the mouse enters the USB mode.

button until the white

**BLUETOOTH® CONNECTION** 

 Slide the power 4. Press the mode switch switch to "ON".

3. Long press the mode switch button for 3-5 seconds until the white light flashes quickly, means that the mouse enters the Bluetooth pairing mode.