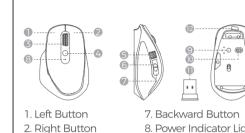

RECHARGEABLE • THUMB SCROLL

- 3. Scroll Wheel 4. DPI Button
- 5. Scroll Wheel
- 6. Forward Button
- 10. Switch
- 12.Charging Port

PRODUCT FUNCTION

- 11. USB Receiver

## 8. Power Indicator Light 9. Mode Switch Button