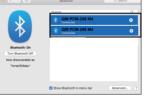

**BLUETOOTH® CONNECTION** 

QW PCM-265 M4

Please refer to Step 1-3 of Bluetooth Mode

**BLUETOOTH® CONNECTION** 

Status bar and Notifications

The mouse will work when "QW PCM-265 M4/ QW PCM-265 M4"

6 "System Preferences" click "Bluetooth"

( Personal Hotspot

Bluetooth

showed as "connected".

Paired devices

QW PCM-265 M4

QW PCM-265 M4