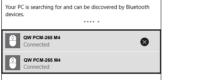

## BLUETOOTH® CONNECTION

switch button to switch

System Windows

2. Press the mode

QW PCM-265 M4 / QW PCM-265 M4

4 Click "Setting"-Bluetooth-ON

Search for "QW PCM-265 M4 / QW PCM-265 M4", recommend to click "QW PCM-265 M4" to enter pairing.

## **BLUETOOTH® CONNECTION**

The mouse will work when "QW PCM-265 M4 / QW PCM-265 M4" showed as "connected".