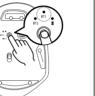

# 2.4GHZ CONNECTION

- Slide the power 2. Take the USB receiver. switch to "ON" 0 10
- 3. Plua the USB Receiver into the USB port.

# the mouse enters the USB mode.

button until the white

**BLUETOOTH® CONNECTION** 

 Slide the power 4. Press the mode switch switch to "ON".

3. Long press the mode switch button for 3-5 seconds until the white light flashes quickly, means that the mouse enters the Bluetooth pairing mode.