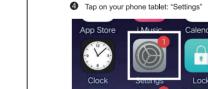

## For iOS

4 Click on iPad: "Settings."

Please refer to Step 1-3 of Bluetooth Mode Connection before pairing.

6 Click: General-Bluetooth-ON

\* This mouse supports iOS 13 or above.