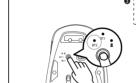

## BLUETOOTH® CONNECTION

switch button to switch

System Windows

2. Press the mode

QW PCM-265 M4 / QW PCM-265 M4

4 Click "Setting"-Bluetooth-ON

Search for "QW PCM-265 M4 / QW PCM-265 M4", recommend to click "QW PCM-265 M4" to enter pairing.

## **BLUETOOTH® CONNECTION**

The mouse will work when "QW PCM-265 M4 / QW PCM-265 M4" showed as "connected".