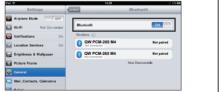

## For iOS

4 Click on iPad: "Settings."

Please refer to Step 1-3 of Bluetooth Mode Connection before pairing.

6 Click: General-Bluetooth-ON

\* This mouse supports iOS 13 or above.

### The mouse will work when "QW PCM-265 M4 / QW PCM-265 M4" showed as "connected".

Notifications

Location Services

Brightness & Wallpaper

Mail, Contacts, Calendars

Connection before pairing.

For Android

BLUETOOTH® CONNECTION

( Personal Hotspot

Bluetooth

showed as "connected".

Paired devices

QW PCM-265 M4

QW PCM-265 M4