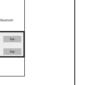

## MULTI-CONNECT

The light shows white

BT1 Mode

BT2 Mode

of the mouse.

The light shows white

The light shows white

Short press the mode switch button on the bottom