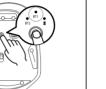

# the mouse enters the USB mode.

button until the white

**BLUETOOTH® CONNECTION** 

 Slide the power 4. Press the mode switch switch to "ON".

3. Long press the mode switch button for 3-5 seconds until the white light flashes quickly, means that the mouse enters the Bluetooth pairing mode.

## MULTI-CONNECT

The light shows white

BT1 Mode

BT2 Mode

of the mouse.

The light shows white

The light shows white

Short press the mode switch button on the bottom