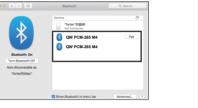

## For Mac OS

Please refer to Step 1-3 of Bluetooth Mode Connection before pairing.

Mac click: "System Preferences"

System Preferences "click" Bluetooth

BLUETOOTH® CONNECTION

The mouse will work when "QW PCM-265 M4/ QW PCM-265 M4" showed as "connected".

**BLUETOOTH® CONNECTION** 

QW PCM-265 M4

Please refer to Step 1-3 of Bluetooth Mode

**BLUETOOTH® CONNECTION** 

Status bar and Notifications

The mouse will work when "QW PCM-265 M4/ QW PCM-265 M4"

6 "System Preferences" click "Bluetooth"