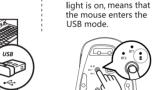

# the mouse enters the USB mode.

button until the white

**BLUETOOTH® CONNECTION** 

 Slide the power 4. Press the mode switch switch to "ON".

3. Long press the mode switch button for 3-5 seconds until the white light flashes quickly, means that the mouse enters the Bluetooth pairing mode.