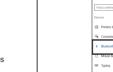

RECHARGEABLE • THUMB SCROLL

- 3. Scroll Wheel 4. DPI Button
- 5. Scroll Wheel
- 6. Forward Button
- 10. Switch
- 12.Charging Port

PRODUCT FUNCTION

- 11. USB Receiver

## 8. Power Indicator Light 9. Mode Switch Button