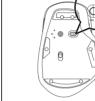

RECHARGEABLE • THUMB SCROLL

- 3. Scroll Wheel 4. DPI Button
- 5. Scroll Wheel
- 6. Forward Button
- 10. Switch
- 12.Charging Port

PRODUCT FUNCTION

- 11. USB Receiver

## 8. Power Indicator Light 9. Mode Switch Button