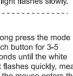

# the mouse enters the USB mode.

button until the white

**BLUETOOTH® CONNECTION** 

 Slide the power 4. Press the mode switch switch to "ON".

3. Long press the mode switch button for 3-5 seconds until the white light flashes quickly, means that the mouse enters the Bluetooth pairing mode.