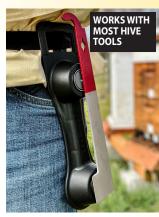

## Bee Smart

Simply Better

**BEEKEEPING PRODUCTS** 

Discover the easiest, fastest, safest and most convenient way to access your hive tool: have your hive tool at the 'Ready 2 Use' all the time! No more missing hive tools or searching for lost tools. With the **Ultimate Magnetic Hive Tool Holder** your hive tool is always in a safe, secure and convenient place at your hip, ready for instant access and storage. Raised, recessed magnets allow bent edge of hive tool to face in for safety.

> **Hive Tool not** included.

**Ultimate Magnetic** 

**Dual magnets keep hive** tools secure, prevent rotating and allow easy release.

**Tough Technopolymer** is easily cleaned to prevent disease transmission.