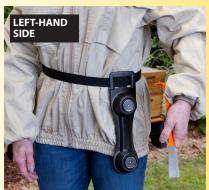

## Bee Smart

Simply Better

**BEEKEEPING PRODUCTS** 

Discover the easiest, fastest, safest and most convenient way to access your hive tool: have your hive tool at the 'Ready 2 Use' all the time! No more missing hive tools or searching for lost tools. With the **Ultimate Magnetic Hive Tool Holder** your hive tool is always in a safe, secure and convenient place at your hip, ready for instant access and storage. Raised, recessed magnets allow bent edge of hive tool to face in for safety.

> **Hive Tool not** included.

**Ultimate Magnetic** 

**Dual magnets keep hive** tools secure, prevent rotating and allow easy release.

**Tough Technopolymer** is easily cleaned to prevent disease transmission.