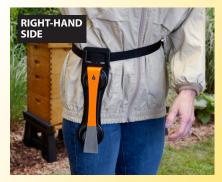

## Bee Smart

Simply Better

**BEEKEEPING PRODUCTS** 

Discover the easiest, fastest, safest and most convenient way to access your hive tool: have your hive tool at the 'Ready 2 Use' all the time! No more missing hive tools or searching for lost tools. With the **Ultimate Magnetic Hive Tool Holder** your hive tool is always in a safe, secure and convenient place at your hip, ready for instant access and storage. Raised, recessed magnets allow bent edge of hive tool to face in for safety.

> **Hive Tool not** included.

**Ultimate Magnetic** 

**Dual magnets keep hive** tools secure, prevent rotating and allow easy release.

**Tough Technopolymer** is easily cleaned to prevent disease transmission.