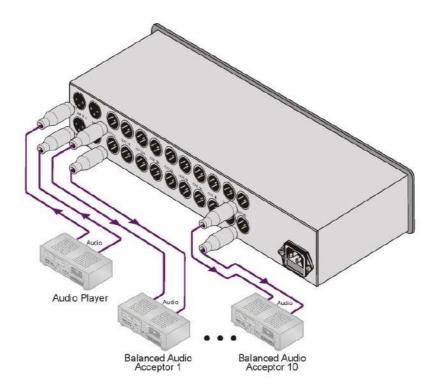

## VM-1120

1:10 Balanced Stereo Audio Distribution Amplifier

The VM-1120 is a high-performance distribution amplifier for balanced mono audio signals on XLR connectors. It can also be configured as a 1:20 distribution amplifier for mono balanced audio signals

## TECHNICAL SPECIFICATIONS

| INPUTS:                  | 2 balanced stereo or 4 balanced mono audio, +4dBu/50k $\Omega$ on XLR (F) connectors  |
|--------------------------|---------------------------------------------------------------------------------------|
| OUTPUTS:                 | 10 balanced stereo or 20 balanced mono audio, +4dBu/50 $\Omega$ on XLR (M) connectors |
| MAX. OUTPUT<br>LEVEL:    | 23.8Vpp                                                                               |
| BANDWIDTH (-3dB):        | >100kHz                                                                               |
| S/N RATIO:               | 89.3dB                                                                                |
| CROSSTALK:               | -78dB                                                                                 |
| CONTROLS:                | Level (x4): -0.7dB to +5.1dB, mode selector switches                                  |
| COUPLING:                | AC (input); DC (output)                                                               |
| AUDIO THD + NOISE        | : 0.081%                                                                              |
| AUDIO 2nd<br>HARMONIC:   | 0.006%                                                                                |
| POWER<br>CONSUMPTION:    | 230V AC, (115V AC USA), 15VA                                                          |
| INCLUDED<br>ACCESSORIES: | Power cord                                                                            |
| Product Dimensions       | 19" x 7.24 x 2U (43.6cm x 18.40cm x 8.80cm) W, D, H                                   |
| Product Weight           | 3.8kg (8.3lbs) approx                                                                 |
| Shipping Dimensions      | 55.00cm x 29.40cm x 16.10cm (21.65" x 11.57" x 6.34" ) W, D, H                        |
| Shipping Weight          | 4.9kg (10.8lbs) approx                                                                |