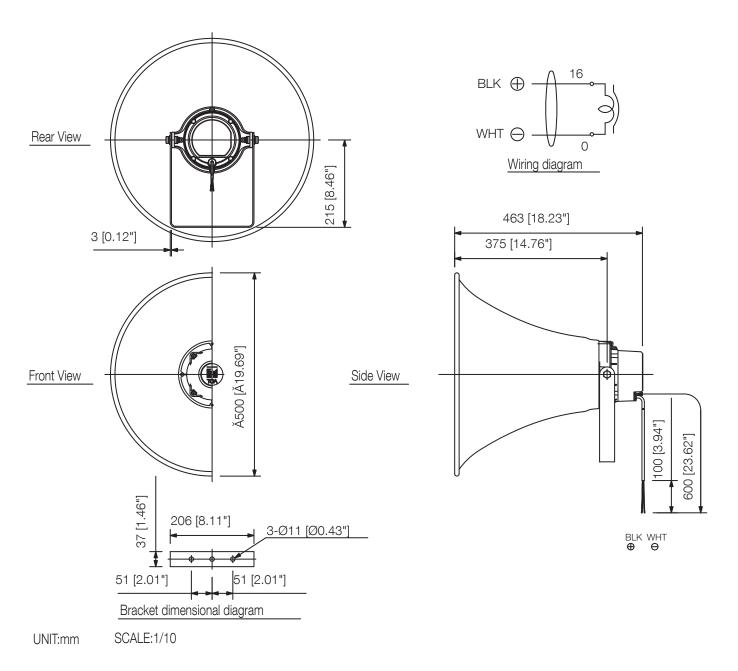

Article number:TC-631 Alternative products: TC-615, TC-615M, TC-631M

Specifications

| 1                      |                                                                    |
|------------------------|--------------------------------------------------------------------|
| Dimensions (W x H x D) | x 463                                                              |
| Dimensions (ø x D)     | 500 x 463 mm                                                       |
| Finish                 | Aluminium, powder coating, traffic white (RAL 9016 or equivalent), |
| Operating temperature  | -20°C to +60°C                                                     |