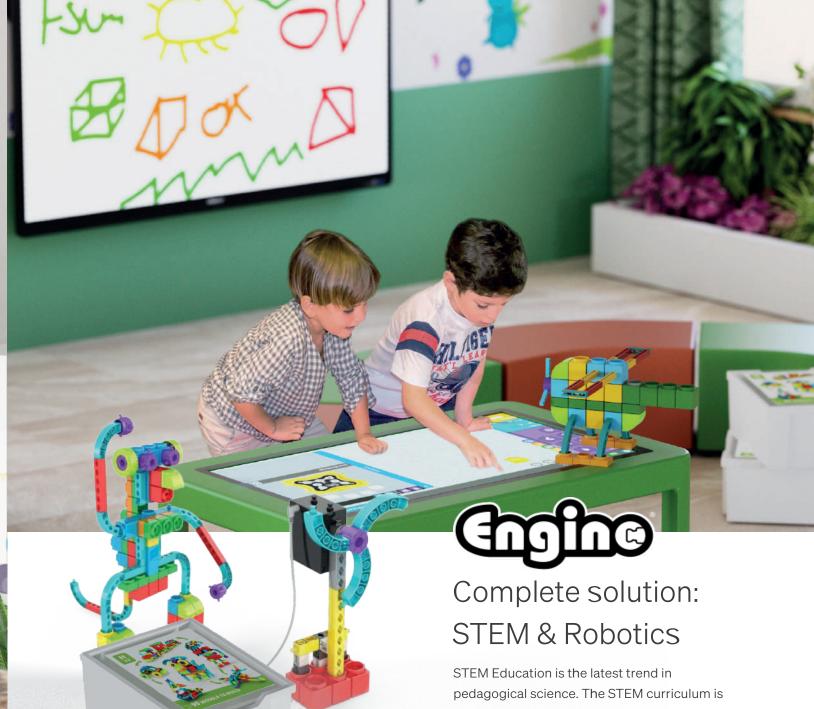

### Compatible with

STEM Education is the latest trend in educational science. Engino sets paired with Wacebo interactive tables help children develop their cognitive, social and motor skills through fun and creative games.

#### **ERGONOMIC DESIGN**

Painted wooden table, rounded corners to avoid injury in case of accidental falls in the classroom.

pedagogical science. The STEM curriculum is based on the principle of educating students in 4 main disciplines - Science, Technology, Engineering and Mathematics - with a creative interdisciplinary and problem solving approach.