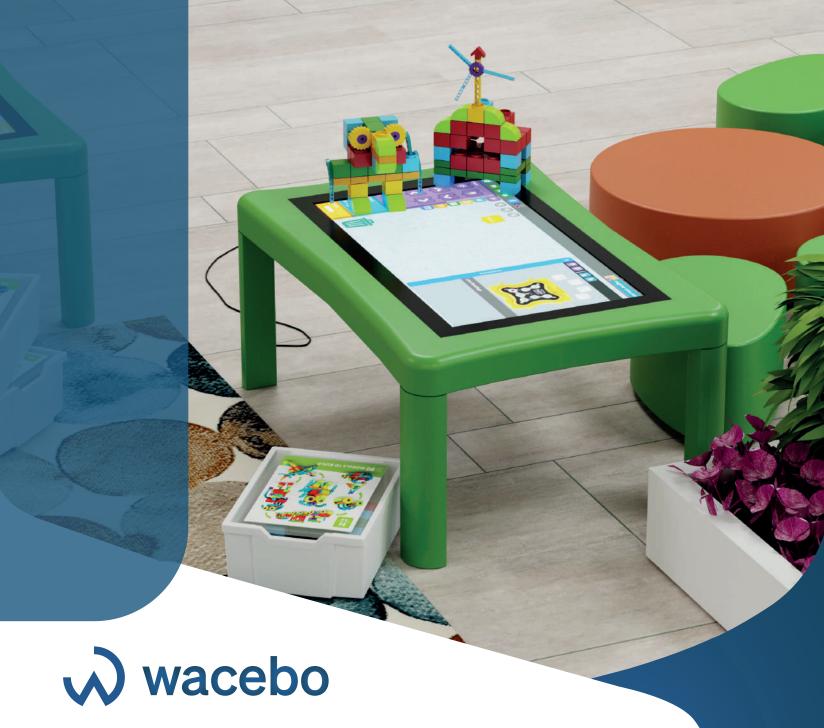

# **INTERACTIVE TABLE**

43" 4K UHD - 32 Simultaneous touches

Innovative digital device, calibrated on the basis of the different stages of childhood development for the growth of skills and languages

## **INTERACTIVE TABLE**

wacebo

43" 4K UHD - 32 Simultaneous touches

Exclusive, convenient & safe design

Resistant to falling liquids

### Compatible with

STEM Education is the latest trend in educational science. Engino sets paired with Wacebo interactive tables help children develop their cognitive, social and motor skills through fun and creative games.