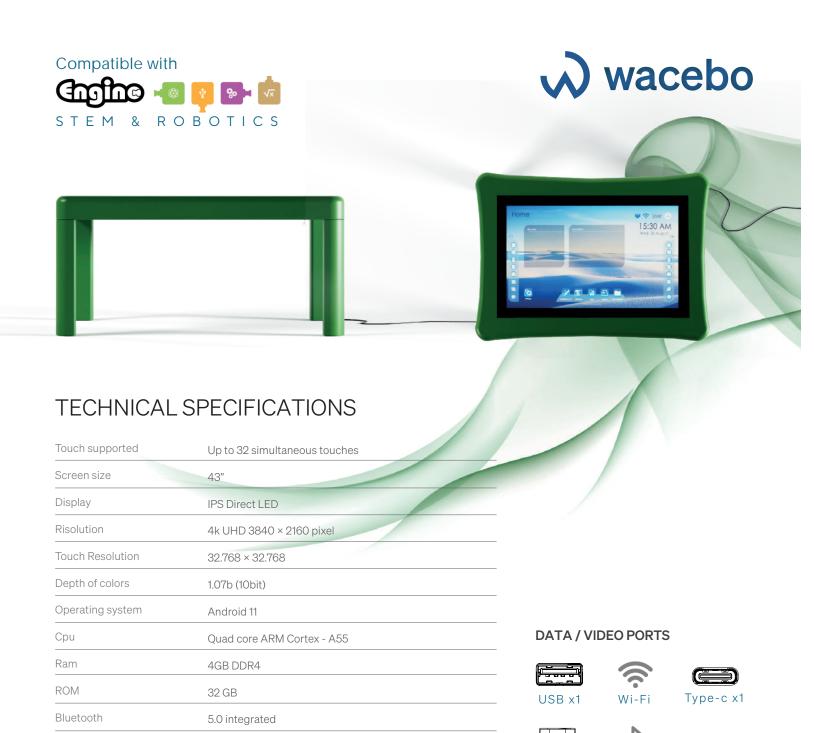

# **INTERACTIVE TABLE**

43" 4K UHD - 32 Simultaneous touches

Innovative digital device, calibrated on the basis of the different stages of childhood development for the growth of skills and languages

## **INTERACTIVE TABLE**

wacebo

43" 4K UHD - 32 Simultaneous touches

Exclusive, convenient & safe design

Resistant to falling liquids

## **PRACTICALITY FUNCTIONALITY**

Special compartment with key lock for housing video / data ports, 4 antennas and ON / OFF switch to prevent accidental shutdowns.

#### SAFTTY

Integrated power supply under the leg to avoid direct contact with current wires.

#### **ERGONOMIC DESIGN**

Painted wooden table, rounded corners to avoid injury in case of accidental falls in the classroom.

pedagogical science. The STEM curriculum is based on the principle of educating students in 4 main disciplines - Science, Technology, Engineering and Mathematics - with a creative interdisciplinary and problem solving approach.

1 year license included.

RJ45 x1

Bluetooth

HDMI-in x1

Dimensions

Weight

129 × 87,5 x H 58 cm

85 kg