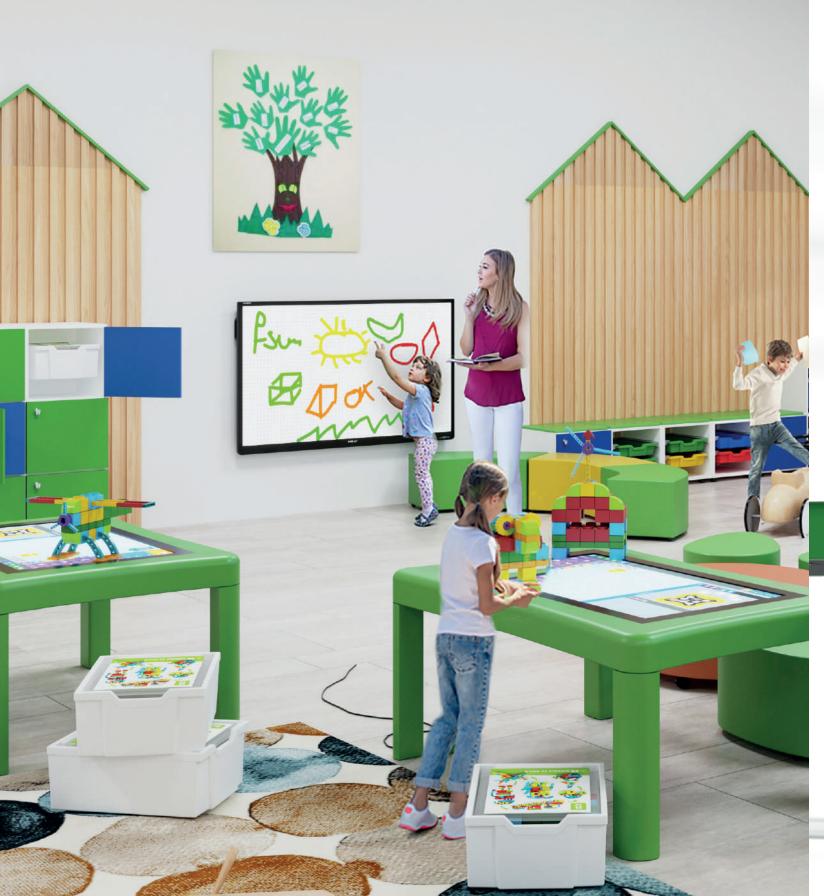

## **PRACTICALITY FUNCTIONALITY**

Special compartment with key lock for housing video / data ports, 4 antennas and ON / OFF switch to prevent accidental shutdowns.

#### SAFTTY

Integrated power supply under the leg to avoid direct contact with current wires.

#### **ERGONOMIC DESIGN**

Painted wooden table, rounded corners to avoid injury in case of accidental falls in the classroom.

pedagogical science. The STEM curriculum is based on the principle of educating students in 4 main disciplines - Science, Technology, Engineering and Mathematics - with a creative interdisciplinary and problem solving approach.