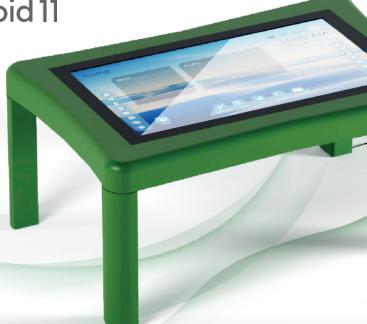

# **INTERACTIVE TABLE**

43" 4K UHD - 32 Simultaneous touches

Innovative digital device, calibrated on the basis of the different stages of childhood development for the growth of skills and languages

## **INTERACTIVE TABLE**

wacebo

43" 4K UHD - 32 Simultaneous touches

Exclusive, convenient & safe design

Resistant to falling liquids