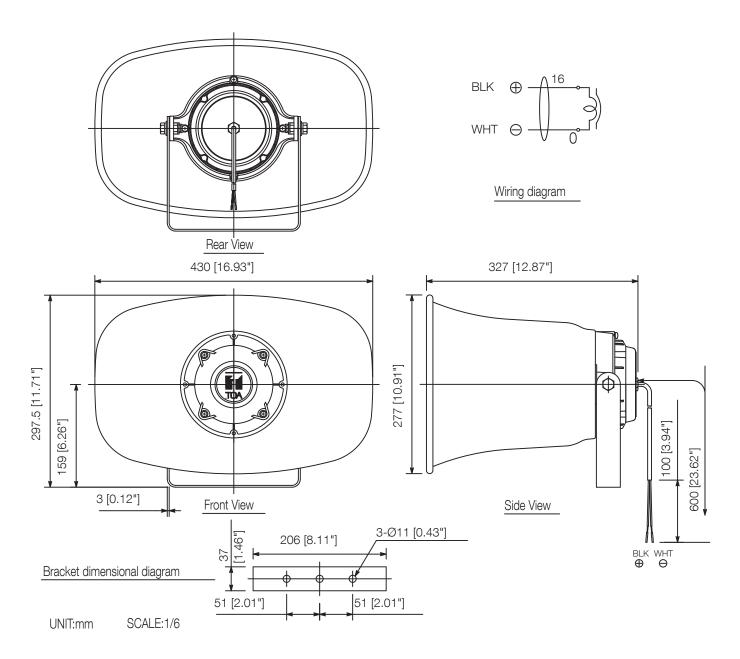

Article numberSC-651

.....

Specifications

| 1                      |                                                                                       |
|------------------------|---------------------------------------------------------------------------------------|
| Dimensions (W x H x D) | 430 x 297,5 x 327 mm                                                                  |
| Dimensions (ø x D)     | x 327 mm                                                                              |
| Finish                 | Aluminium, ABS resin, powder coating, off-white (RAL 9010 or equivalent), dark brown, |