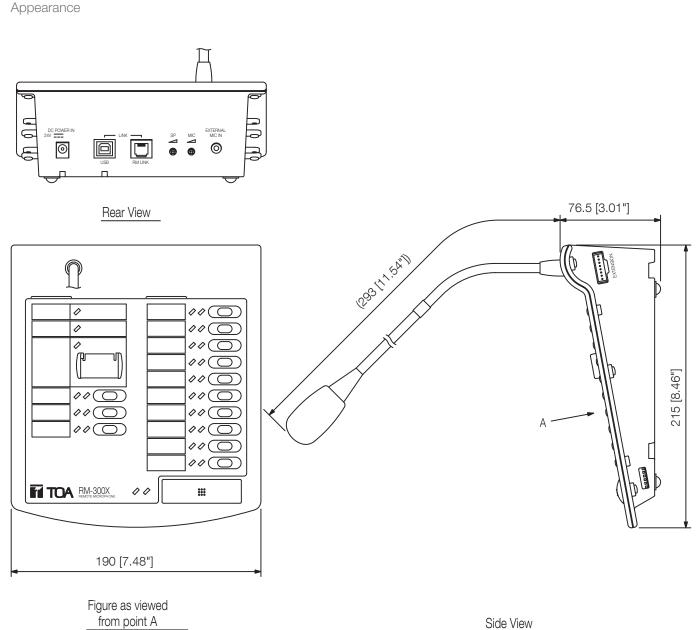

## **RM-300X** VOIR REF RM-300X C01

SCALE:1/3 UNIT:mm

Note: Numerical values in parentheses are for reference only.

## Specifications

| Power source          | 24 V DC (Operation range: 15 - 40 V DC)                                                                   |
|-----------------------|-----------------------------------------------------------------------------------------------------------|
| Frequency response    | 100 Hz - 20 kHz                                                                                           |
| Distortion            | < 1 %                                                                                                     |
| Current consumption   | 240,0 mA max.                                                                                             |
| S/N ratio             | 60 dB                                                                                                     |
| Audio output          | 0 dBV, 600 $\Omega$ , balanced                                                                            |
| Operating humidity    | 35% - 80%                                                                                                 |
| Inputs                | 3.5 mm phone jack, for AUX (-20 dBV) or Mic (-40 dBV)                                                     |
| Controls              | 1 emergency button, 13 free assignable function buttons, 1 talk button, volume microphone, volume speaker |
| Operating temperature | 0°C - 40°C                                                                                                |
| Indicator             | 2 LEDs per function button, one of them 3-colour LED (green/yellow/red)                                   |
| Key extension         | 7                                                                                                         |
| Microphone type       | Elektret-condensor                                                                                        |
| Directivity           | Cardioid                                                                                                  |
| Dimensions            | 190 x 76.5 x 215 mm (W x H x D)                                                                           |
| Gross weight          | 1,3 KG                                                                                                    |
| Finish                | ABS resin, black,                                                                                         |
| Weight                | 0.85 kg                                                                                                   |