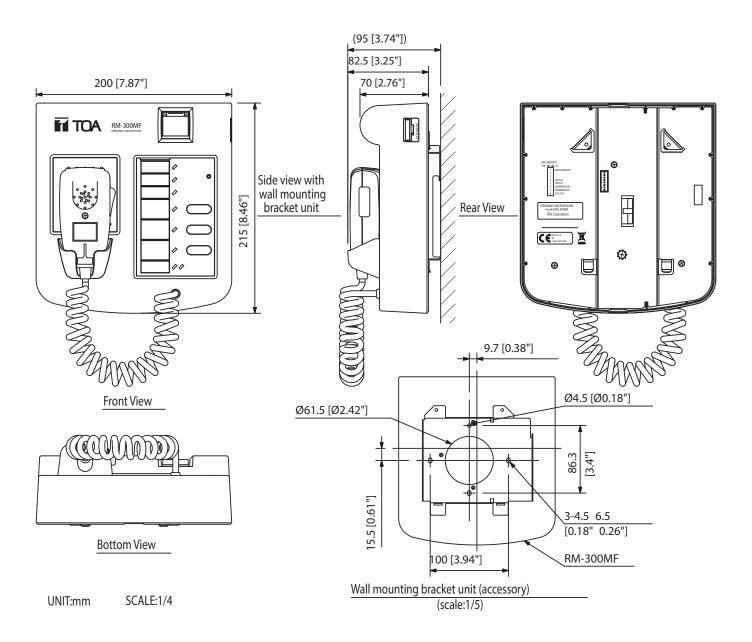

## Specifications

| •                   |                                                                                          |
|---------------------|------------------------------------------------------------------------------------------|
| Power source        | 24 V DC (operating range: 14 – 28 V DC)                                                  |
| Frequency response  | 200 Hz - 15 kHz                                                                          |
| Distortion          | < 1 %                                                                                    |
| Current consumption | 100,0 mA max.                                                                            |
| S/N ratio           | 55 dB                                                                                    |
| Audio output        | 0 dBV, 600 $\Omega$ , balanced                                                           |
| Controls            | 4 buttons for emergency control, 1 talk button, volume control for microphone and buzzer |
| Key extension       | 3                                                                                        |
| Microphone type     | Dynamic microphone                                                                       |
| Directivity         | Unidirectional                                                                           |
| Dimensions          | 200 x 215 x 82.5 mm (W x H x D)                                                          |
| Gross weight        | 1,8 KG                                                                                   |
| Finish              | ABS resin, bluish grey (PANTONE 538 or equivalent),                                      |
| Weight              | 1.1 kg                                                                                   |