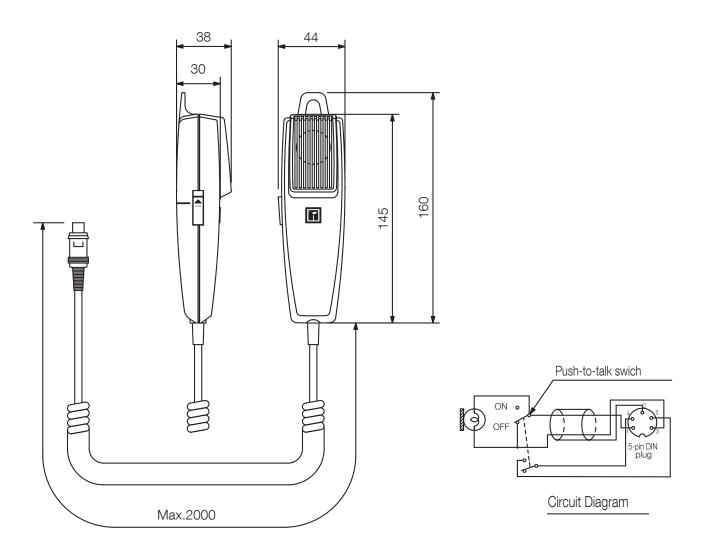

## Specifications

| Frequency response     | 100 Hz - 10 kHz                     |
|------------------------|-------------------------------------|
| Connection             | Short-off type with lock            |
| Rated impedance        | 600 Ω                               |
| Controls               | Talk switch: PTT with lock function |
| Microphone type        | Rugged microphone (dynamic)         |
| Directivity            | Unidirectional                      |
| Sensitivity            | -47 dB (1 kHz 0 dB = 1 V/Pa)        |
| Dimensions (W x H x D) | 44 x 160 x 38 mm                    |
| Dimensions (ø x D)     | x 38 mm                             |
| Finish                 | ABS resin, grey,                    |

## Appearance

UNIT:mm SCALE:1/3