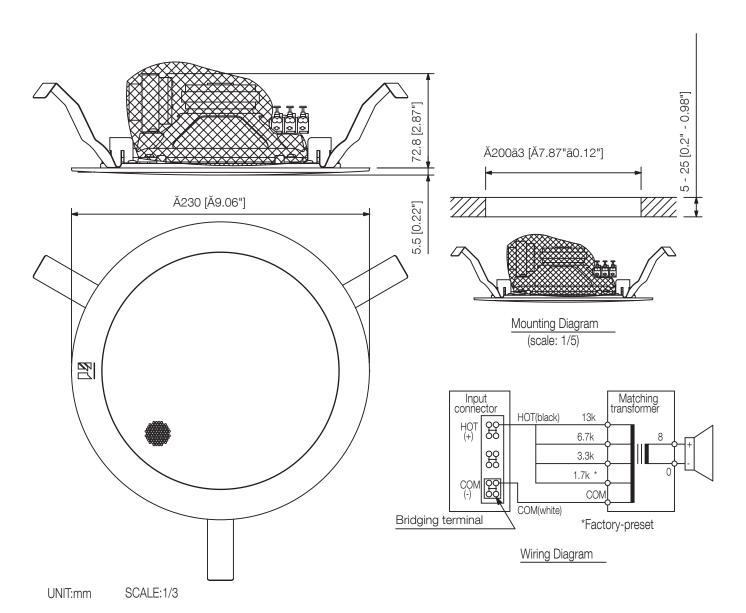

## CEILING MOUNT SPEAKER 6INCH 6W

Integrated with a speaker unit and panel, the PC-2369 Ceiling Mount Speaker is of all metallic construction and ideal for use in a voice alarm system. It feature spring clamp mechanism for easy speaker mounting to the ceiling. The input impedance can be easily changed by changing the tap position of the transformer. The push-in type input terminal block makes cable connections easy and allows bridge wiring.

#### Specifications

|  | -1                           |                                                     |
|--|------------------------------|-----------------------------------------------------|
|  | Sensitivity (1#V, 1#n)       | 93 dB                                               |
|  | Frequency response           | 45 Hz - 20 kHz                                      |
|  | Rated input (high impedance) | 6 W                                                 |
|  | Tappings                     | 6/3/1.5/0.8 (100 V), 3/1.5/0.8/0.4 (70 V)           |
|  | Speaker component            | 16 cm double cone-type                              |
|  | Finish                       | Steel plate, traffic white (BAL 9016 or equivalent) |