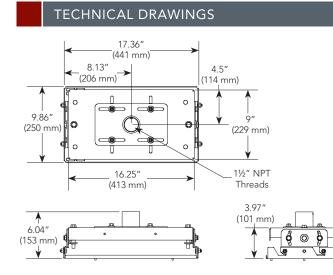

#### 4 CABLE MANAGEMENT

Route cables through top of mount without additional accessories.

| SPECIFICATIONS         |                                             |
|------------------------|---------------------------------------------|
| Roll                   | ±5°                                         |
| Pitch                  | ±20°                                        |
| Yaw                    | 360°                                        |
| Dimensions*<br>(HxWxD) | 3.8" x 14.6" x 12.3"<br>(97 x 371 x 312 mm) |
| Color                  | Black                                       |
| Weight Capacity        | 250 lbs (113.4 kg)                          |

\* Dimensions don't include interface bracket