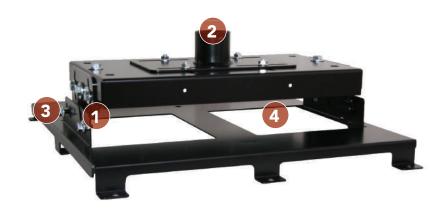

# FEATURES

**1 INDEPENDENT ROLL, PITCH AND YAW** For quick and precise projector registration.

2 MULTIPLE INSTALLATION OPTIONS Mounting options include: flush mount to ceiling, use 0.5" (12.7 mm) threaded rods or use a 1-1/2" NPT threaded extension column.

## 3 QUICK CONNECT/DISCONNECT

Convenient lamp and filter access on most projectors. Disconnecting maintains registration and doesn't affect pre-set adjustments.

#### 4 CABLE MANAGEMENT

Route cables through top of mount without additional accessories.

| SPECIFICATIONS         |                                             |
|------------------------|---------------------------------------------|
| Roll                   | ±5°                                         |
| Pitch                  | ±20°                                        |
| Yaw                    | 360°                                        |
| Dimensions*<br>(HxWxD) | 3.8" x 14.6" x 12.3"<br>(97 x 371 x 312 mm) |
| Color                  | Black                                       |
| Weight Capacity        | 250 lbs (113.4 kg)                          |