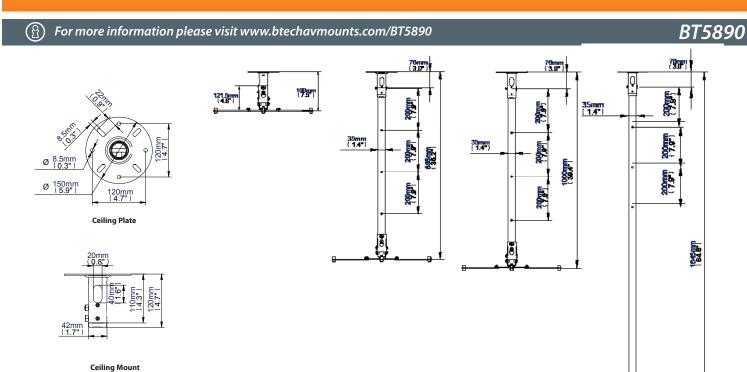

## **Projector Ceiling Mount**

For more information please visit www.btechavmounts.com/BT5890

BT5890

## **BT5890**

## **Projector Ceiling Mount**

**Designed for LCD/LED/DLP** projectors up to 10kg (22lbs)

- Integrated cable management
- Keyhole 'hook-on' feature for easy installation
- +/- 15° tilt adjustment, +/- 15° roll adjustment and 360° swivel
- Maximum distance between any 2 fixing points: 493mm
- Maximum fixing square: 300 x 300mm or 400 x 200mm
- Projector can be mounted directly to the carousel
- Suitable for projectors using M2.5, M3, M4, M5 and M6 fixings
- Supplied with safety bolt for a secure installation
- Additional holes along pole length allow pole to be cut to desired length (not applicable to BT890-100)
- · Ceiling fixings and all mounting hardware included
- · Available in Black and White
- · Available in four lengths

#### BT5890-010:

**Short Drop Projector Ceiling Mount** 

**Ceiling drop:** 190mm (7.5")

#### BT5890-075:

**Medium Drop Projector Ceiling Mount** 

Ceiling drop: 895mm (35.2")

#### BT5890-100:

**Medium Drop Projector Ceiling Mount** 

**Ceiling drop:** 1000mm (39.4")

#### BT5890-150:

**Long Drop Projector Ceiling Mount** Ceiling drop: 1645mm (64.8")

Available in Black or White

Supplied with safety bolt for a secure installation

+/- 15° tilt adjustment, +/- 15° roll adjustment and 360° swivel