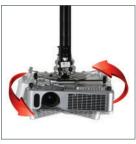

## **Projector Ceiling Mount**

**Designed for LCD/LED/DLP** projectors up to 10kg (22lbs)

- Integrated cable management
- Keyhole 'hook-on' feature for easy installation
- +/- 15° tilt adjustment, +/- 15° roll adjustment and 360° swivel
- Maximum distance between any 2 fixing points: 493mm
- Maximum fixing square: 300 x 300mm or 400 x 200mm
- Projector can be mounted directly to the carousel
- Suitable for projectors using M2.5, M3, M4, M5 and M6 fixings
- Supplied with safety bolt for a secure installation
- Additional holes along pole length allow pole to be cut to desired length (not applicable to BT890-100)
- · Ceiling fixings and all mounting hardware included
- · Available in Black and White
- · Available in four lengths

#### BT5890-150:

**Long Drop Projector Ceiling Mount** Ceiling drop: 1645mm (64.8")

Available in Black or White

Supplied with safety bolt for a secure installation

+/- 15° tilt adjustment, +/- 15° roll adjustment and 360° swivel