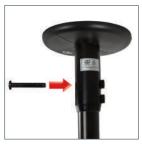

## **Projector Ceiling Mount**

**Designed for LCD/LED/DLP** projectors up to 10kg (22lbs)

- Integrated cable management
- Keyhole 'hook-on' feature for easy installation
- +/- 15° tilt adjustment, +/- 15° roll adjustment and 360° swivel
- Maximum distance between any 2 fixing points: 493mm
- Maximum fixing square: 300 x 300mm or 400 x 200mm
- Projector can be mounted directly to the carousel
- Suitable for projectors using M2.5, M3, M4, M5 and M6 fixings
- Supplied with safety bolt for a secure installation
- Additional holes along pole length allow pole to be cut to desired length (not applicable to BT890-100)
- · Ceiling fixings and all mounting hardware included
- · Available in Black and White
- · Available in four lengths

#### BT5890-150:

**Long Drop Projector Ceiling Mount** Ceiling drop: 1645mm (64.8")

Available in Black or White

Supplied with safety bolt for a secure installation

+/- 15° tilt adjustment, +/- 15° roll adjustment and 360° swivel