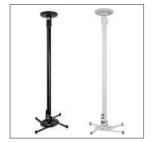

## **Projector Ceiling Mount**

**Designed for LCD/LED/DLP** projectors up to 10kg (22lbs)

- Integrated cable management
- Keyhole 'hook-on' feature for easy installation
- +/- 15° tilt adjustment, +/- 15° roll adjustment and 360° swivel
- Maximum distance between any 2 fixing points: 493mm
- Maximum fixing square: 300 x 300mm or 400 x 200mm
- Projector can be mounted directly to the carousel
- Suitable for projectors using M2.5, M3, M4, M5 and M6 fixings
- Supplied with safety bolt for a secure installation
- Additional holes along pole length allow pole to be cut to desired length (not applicable to BT890-100)
- · Ceiling fixings and all mounting hardware included
- · Available in Black and White
- · Available in four lengths

#### BT5890-150:

**Long Drop Projector Ceiling Mount** Ceiling drop: 1645mm (64.8")

Available in Black or White

Supplied with safety bolt for a secure installation

+/- 15° tilt adjustment, +/- 15° roll adjustment and 360° swivel