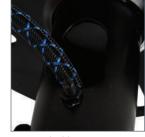

upplied with safety bolt for a secure installation
- Additional holes along pole length allow pole to be cut to desired length (not applicable to BT890-100)
- · Ceiling fixings and all mounting hardware included
- · Available in Black and White
- · Available in four lengths

#### BT5890-010:

**Short Drop Projector Ceiling Mount** 

**Ceiling drop:** 190mm (7.5")

#### BT5890-075:

**Medium Drop Projector Ceiling Mount** 

Ceiling drop: 895mm (35.2")

#### BT5890-100:

**Medium Drop Projector Ceiling Mount** 

**Ceiling drop:** 1000mm (39.4")

#### BT5890-150:

**Long Drop Projector Ceiling Mount** Ceiling drop: 1645mm (64.8")













Available in Black or White



Supplied with safety bolt for a secure installation



+/- 15° tilt adjustment, +/- 15° roll adjustment and 360° swivel



Integrated cable management

SS-BT5890-075-V1-191211 Page 1 of 2





# B-TECH AUDIO VIDEO MOUNTS

**Technical Specification** 

# **Projector Ceiling Mount**





| Product Code: | Colour: | Order Ref:   | EAN Code:     |
|---------------|---------|--------------|---------------|
| BT5890-075    | Black   | BT5890-075/B | 5019318551130 |
| BT5890-075    | White   | BT5890-075/W | 5019318551147 |

This information is intended as a guide only and reflects the current specification at the time of print.

B-Tech accepts no liability for the accuracy of the information contained in this document.