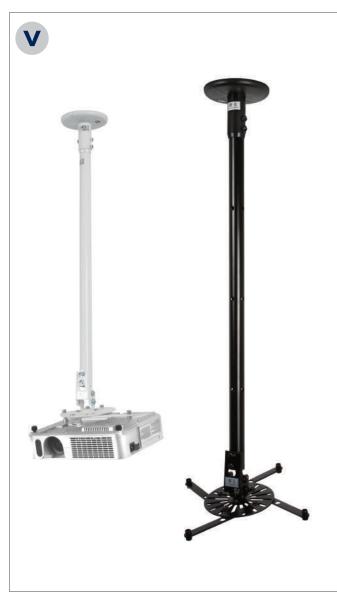

## **Projector Ceiling Mount**

**Designed for LCD/LED/DLP** projectors up to 10kg (22lbs)

- Integrated cable management
- Keyhole 'hook-on' feature for easy installation
- +/- 15° tilt adjustment, +/- 15° roll adjustment and 360° swivel
- Maximum distance between any 2 fixing points: 493mm
- Maximum fixing square: 300 x 300mm or 400 x 200mm
- Projector can be mounted directly to the carousel
- Suitable for projectors using M2.5, M3, M4, M5 and M6 fixings
- Supplied with safety bolt for a secure installation
- Additional holes along pole length allow pole to be cut to desired length (not applicable to BT890-100)
- · Ceiling fixings and all mounting hardware included
- · Available in Black and White
- · Available in four lengths

#### BT5890-010:

**Short Drop Projector Ceiling Mount** 

**Ceiling drop:** 190mm (7.5")

#### BT5890-075:

**Medium Drop Projector Ceiling Mount** 

Ceiling drop: 895mm (35.2")

#### BT5890-100:

**Medium Drop Projector Ceiling Mount** 

**Ceiling drop:** 1000mm (39.4")

#### BT5890-150:

**Long Drop Projector Ceiling Mount** Ceiling drop: 1645mm (64.8")

Available in Black or White

Supplied with safety bolt for a secure installation

+/- 15° tilt adjustment, +/- 15° roll adjustment and 360° swivel