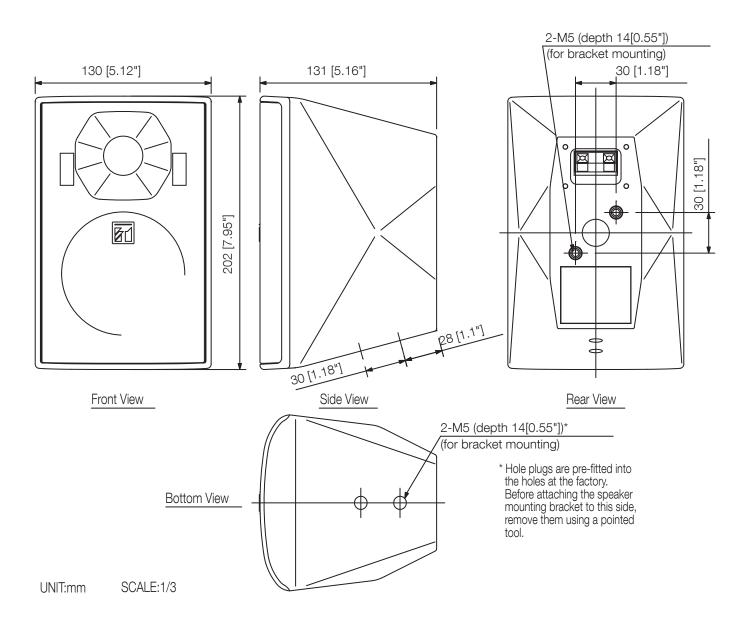

## Specifications

| Dimensions (W x H x D) | 130 x 202 x 131 mm                              |
|------------------------|-------------------------------------------------|
| Dimensions (ø x D)     | x 131 mm                                        |
| Finish                 | HIPS resin, off-white (RAL 9010 or equivalent), |