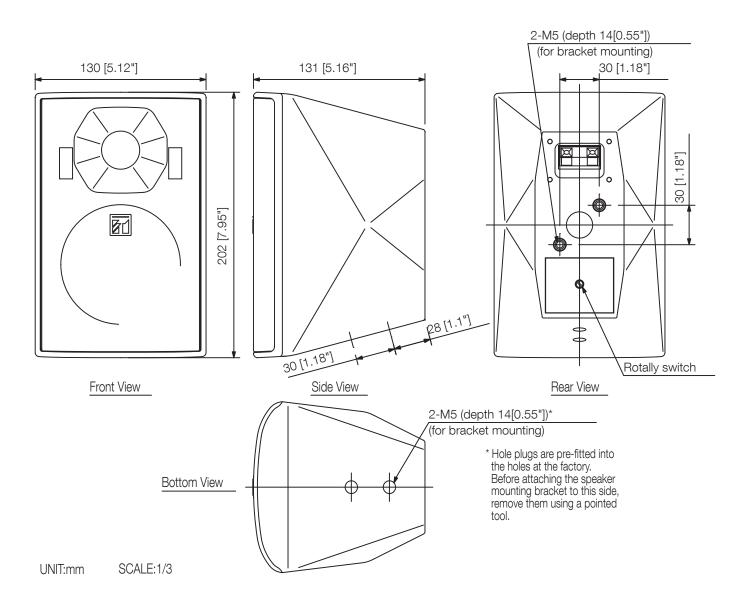

## Specifications

| Dimensions (W x H x D) | 130 x 202 x 131 mm                          |
|------------------------|---------------------------------------------|
| Dimensions (ø x D)     | x 131 mm                                    |
| Finish                 | HIPS resin, black (RAL 9011 or equivalent), |