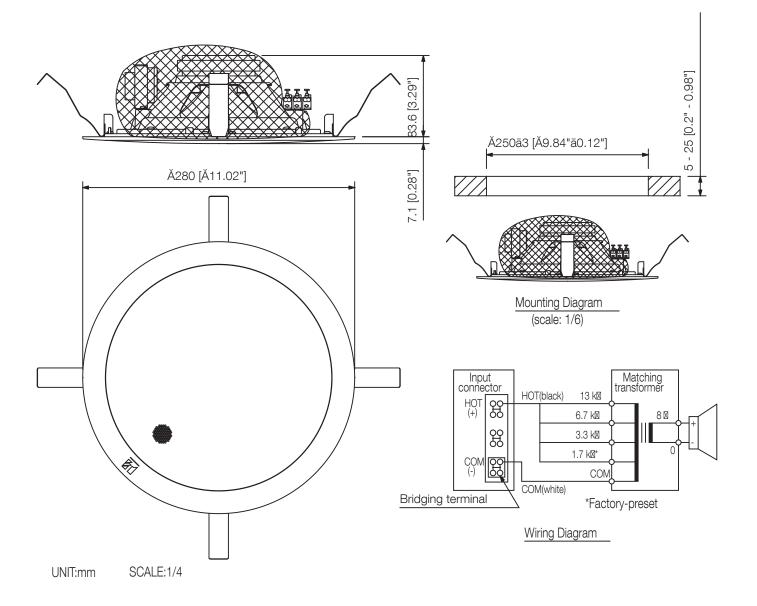

## PC-2869 CEILING MOUNT SPEAKER 8INCH 6W

Integrated with a speaker unit and panel, the PC-2869 Ceiling Mount Speaker is of all metallic construction and ideal for use in a voice alarm system. It feature spring clamp mechanism for easy speaker mounting to the ceiling. The input impedance can be easily changed by changing the tap position of the transformer. The push-in type input terminal block makes cable connections easy and allows bridge wiring.

## Specifications

| Dimensions (W x H x D) | x 93                                                 |
|------------------------|------------------------------------------------------|
| Dimensions (ø x D)     | 280 x 93 mm                                          |
| Finish                 | Steel plate, traffic white (RAL 9016 or equivalent), |