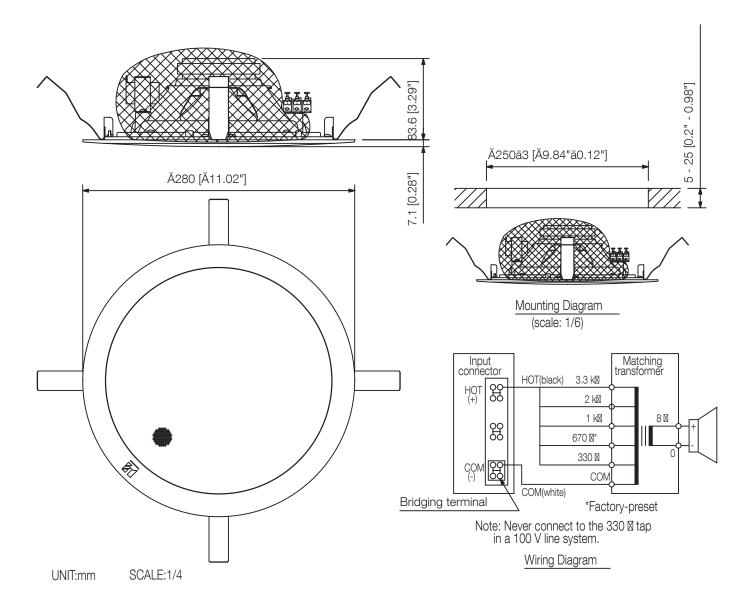

## PC-2852 CEILING MOUNT SPEAKER 8INCH COAX 15W

Integrated with a speaker unit and panel, the PC-2852 Ceiling Mount Speaker is of all metallic construction and ideal for use in a voice alarm system. It feature spring clamp mechanism for easy speaker mounting to the ceiling. The input impedance can be easily changed by changing the tap position of the transformer. The push-in type input terminal block makes cable connections easy and allows bridge wiring.

## Specifications

| Dimensions (W x H x D) | x 93                                                 |
|------------------------|------------------------------------------------------|
| Dimensions (ø x D)     | 280 x 93 mm                                          |
| Finish                 | Steel plate, traffic white (RAL 9016 or equivalent), |