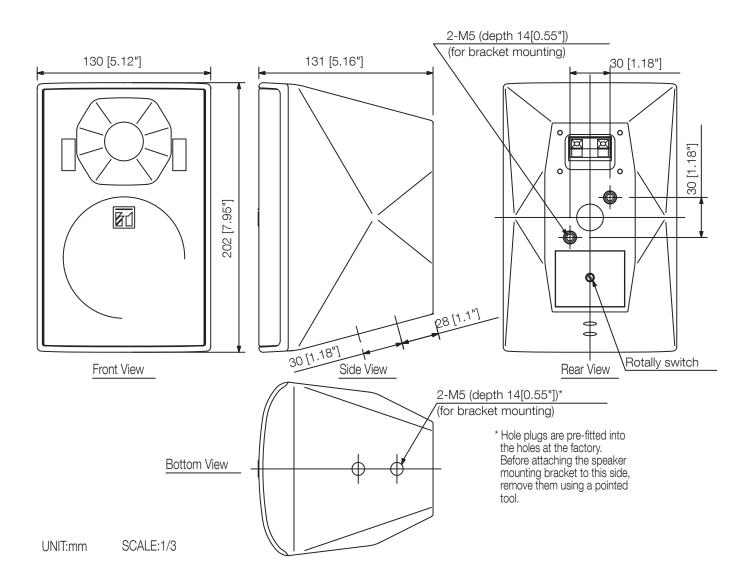

Article number:F-1000WTWP Alternative products: F-1000B, F-1000BT, F-1000BTWP, F-1000W, F-1000WT

Specifications

| Dimensions (W x H x D) | 130 x 202 x 131 mm                              |
|------------------------|-------------------------------------------------|
| Dimensions (ø x D)     | x 131 mm                                        |
| Finish                 | HIPS resin, off-white (RAL 9010 or equivalent), |
| Operating temperature  | -10 °C to +50 °C ( 14 °F to 122 °F)             |
|                        |                                                 |