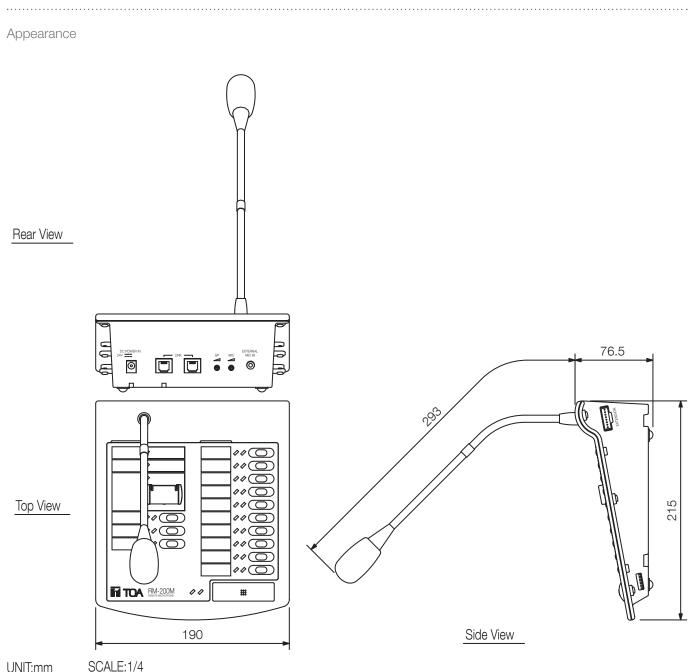

## Specifications

| Power source           | 24 V DC (operating range: 14 – 28 V DC)                     |
|------------------------|-------------------------------------------------------------|
| Frequency response     | 100 Hz - 20 kHz                                             |
| Distortion             | < 1 %                                                       |
| Current consumption    | 100,0 mA max.                                               |
| S/N ratio              | 60 dB                                                       |
| Audio output           | 0 dBV, 600 $\Omega$ , balanced                              |
| Controls               | 10 buttons for free assignable functions, microphone volume |
| Microphone type        | Electret condenser microphone                               |
| Directivity            | Unidirectional                                              |
| Dimensions (W x H x D) | 190 x 76,5 x 215 mm                                         |
| Dimensions (ø x D)     | x 215 mm                                                    |
| Finish                 | ABS resin, bluish grey (PANTONE 538 or equivalent),         |

**RM-200M** 

REMOTE MICROPHONE

UNIT:mm