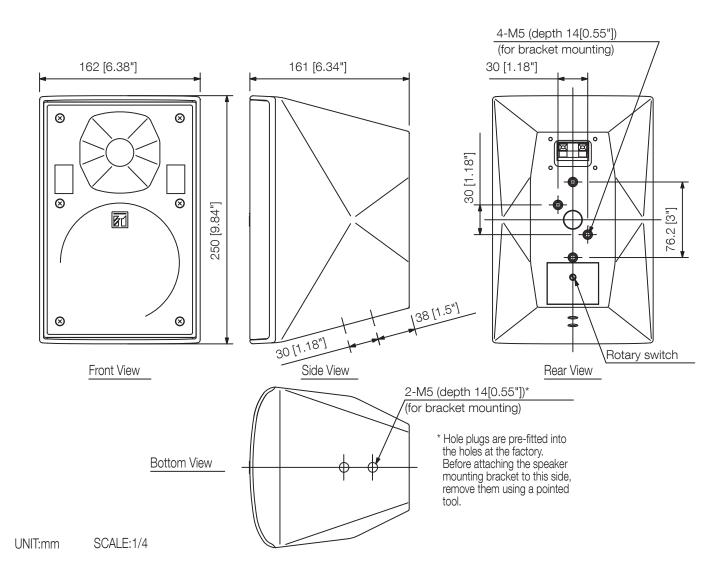

## Specifications

| Dimensions (W x H x D) | 162 x 250 x 161 mm                              |
|------------------------|-------------------------------------------------|
|                        |                                                 |
| Dimensions (ø x D)     | x 161 mm                                        |
|                        |                                                 |
| Finish                 | HIPS resin, off-white (RAL 9010 or equivalent), |
|                        |                                                 |
| Operating temperature  | -10 °C to +50 °C ( 14 °F to 122 °F)             |