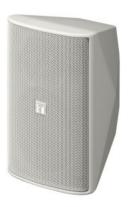

## F-1300WTWP SPEAKER SYSTEM

The F-1300 Series Speaker are compact two-way speaker systems designed for high efficiency, wide range, and high power input handling capability. These speaker systems can be installed in a manner ideal for the location and intended application. The F-1300BTWP features a water-proof design (splash-proof type meeting IPX4 standard), so that it can be permanently installed outdoors.

## F-1300WTWP SPEAKER SYSTEM

Appearance