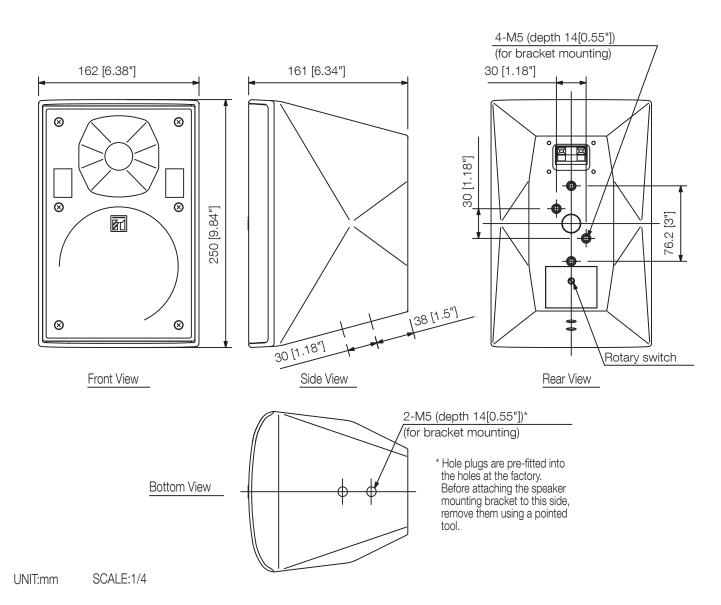

## Specifications

| Dimensions (W x H x D) | 162 x 250 x 161 mm                              |
|------------------------|-------------------------------------------------|
| Dimensions (ø x D)     | x 161 mm                                        |
| Finish                 | HIPS resin, off-white (RAL 9010 or equivalent), |