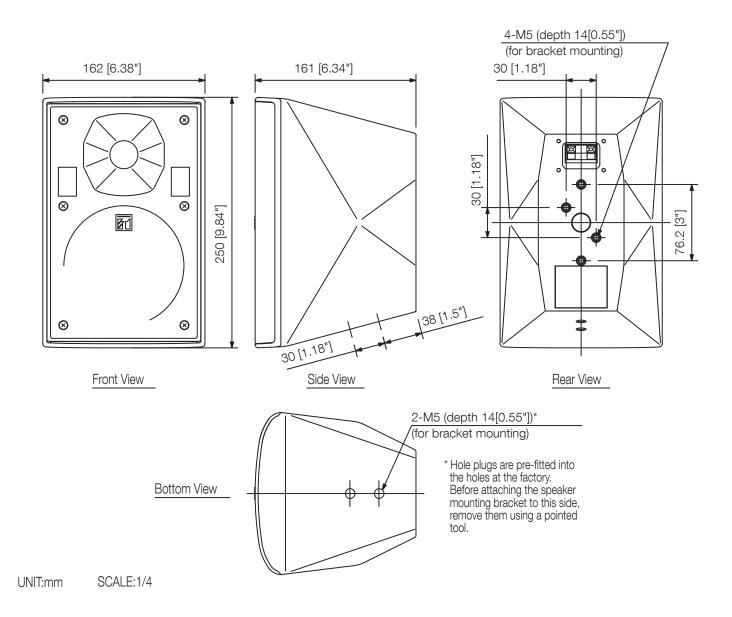

Article number:F-1300W Alternative products: F-1300B, F-1300BT, F-1300BTWP, F-1300W, F-1300WT, F-1300WTWP

Specifications

| Dimensions (W x H x D) | 162 x 250 x 161 mm                              |
|------------------------|-------------------------------------------------|
| Dimensions (ø x D)     | x 161 mm                                        |
| Finish                 | HIPS resin, off-white (RAL 9010 or equivalent), |