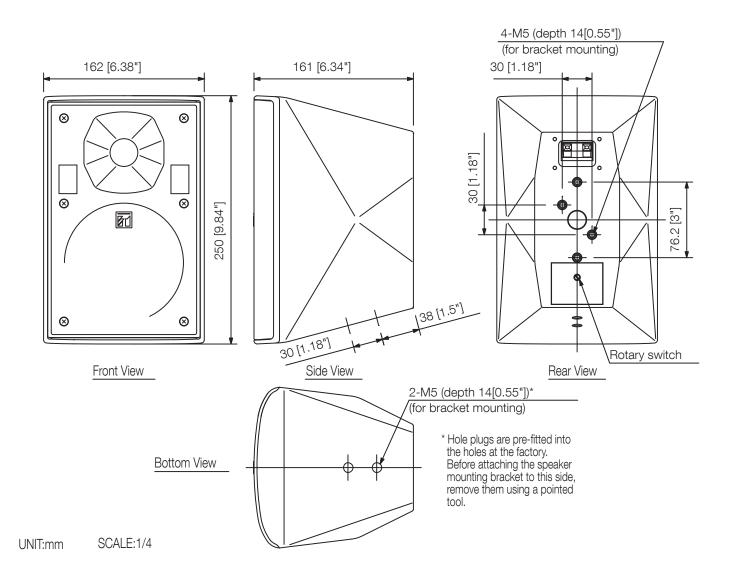

## Specifications

| Dimensions (W x H x D) | 162 x 250 x 161 mm                          |
|------------------------|---------------------------------------------|
| Dimensions (ø x D)     | x 161 mm                                    |
| Finish                 | HIPS resin, black (RAL 9011 or equivalent), |