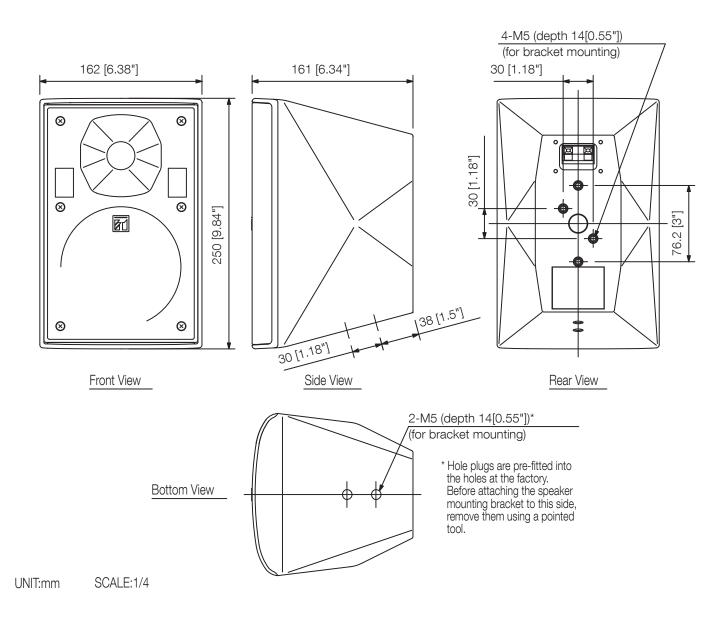

## Specifications

| Dimensions (W x H x D) | 162 x 250 x 161 mm                          |
|------------------------|---------------------------------------------|
| Dimensions (ø x D)     | x 161 mm                                    |
| Finish                 | HIPS resin, black (RAL 9011 or equivalent), |