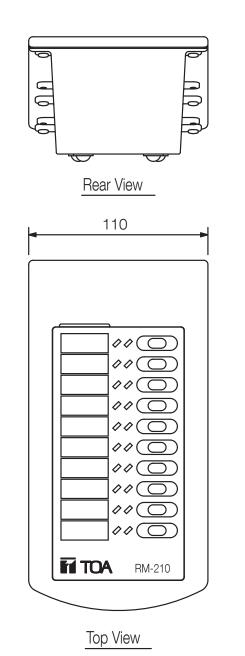

## Specifications

| Power source           | From remote microphone                              |
|------------------------|-----------------------------------------------------|
| Current consumption    | 75,0 mA max.                                        |
| Controls               | 10 buttons for free assignable functions            |
| Key extension          | 10                                                  |
| Dimensions (W x H x D) | 110 x 76,5 x 215 mm                                 |
| Dimensions (ø x D)     | x 215 mm                                            |
| Finish                 | ABS resin, bluish grey (PANTONE 538 or equivalent), |

## **RM-210** REMOTE MICROPHONE EXTENSION

Appearance

TOA

.....

76.5

UNIT:mm

SCALE:1/3