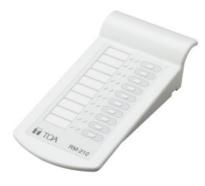

## RM-210 REMOTE MICROPHONE EXTENSION

The RM-210 is key extension unit for increasing the number of function keys of TOA's remote microphones by 10.

.....

------

Article number:RM-210 S Alternative products: RM-320F

## **RM-210** REMOTE MICROPHONE EXTENSION

Appearance

TOA

.....

76.5

UNIT:mm

SCALE:1/3