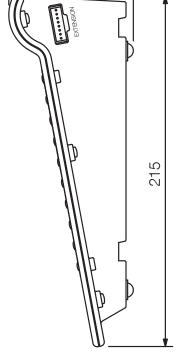

## Specifications

| Power source           | From remote microphone                              |
|------------------------|-----------------------------------------------------|
| Current consumption    | 75,0 mA max.                                        |
| Controls               | 10 buttons for free assignable functions            |
| Key extension          | 10                                                  |
| Dimensions (W x H x D) | 110 x 76,5 x 215 mm                                 |
| Dimensions (ø x D)     | x 215 mm                                            |
| Finish                 | ABS resin, bluish grey (PANTONE 538 or equivalent), |

## **RM-210** REMOTE MICROPHONE EXTENSION

Appearance

TOA

.....

76.5

UNIT:mm

SCALE:1/3