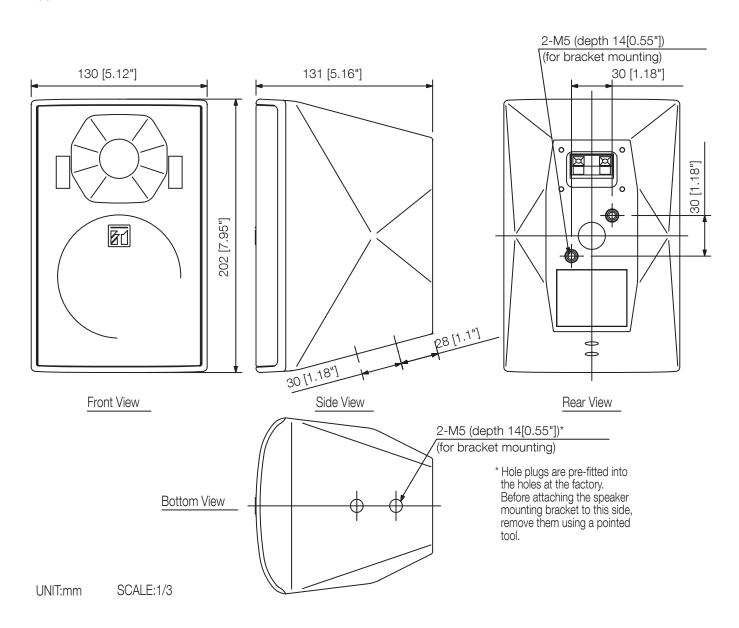

## Specifications

| Dimensions (W x H x D) | 130 x 202 x 131 mm                          |
|------------------------|---------------------------------------------|
| Dimensions (ø x D)     | x 131 mm                                    |
| Finish                 | HIPS resin, black (RAL 9011 or equivalent), |