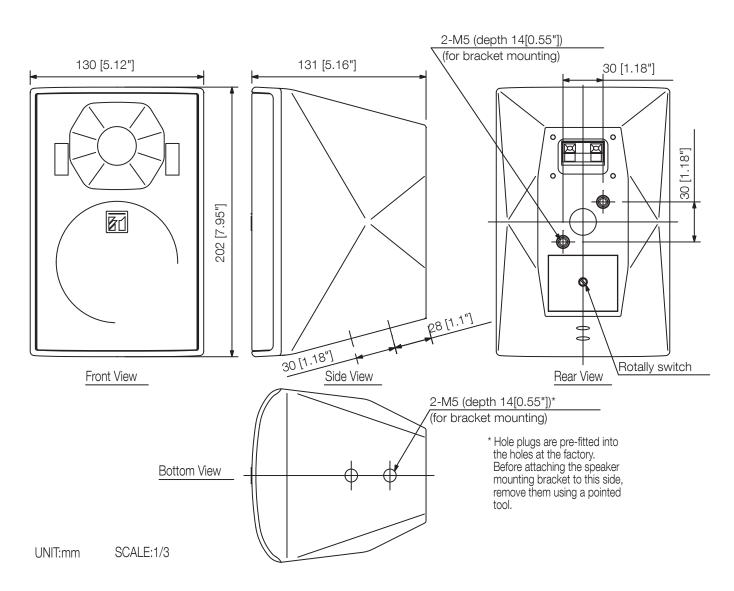

## Specifications

| Dimensions (W x H x D)      | 130 x 202 x 131 mm                          |
|-----------------------------|---------------------------------------------|
| DITTELISIONS (VV X L I X D) | 130 X 202 X 131 111111                      |
| Dimensions (ø x D)          | x 131 mm                                    |
| Finish                      | HIPS resin, black (RAL 9011 or equivalent), |
| Operating temperature       | -10 °C to +50 °C ( 14 °F to 122 °F)         |