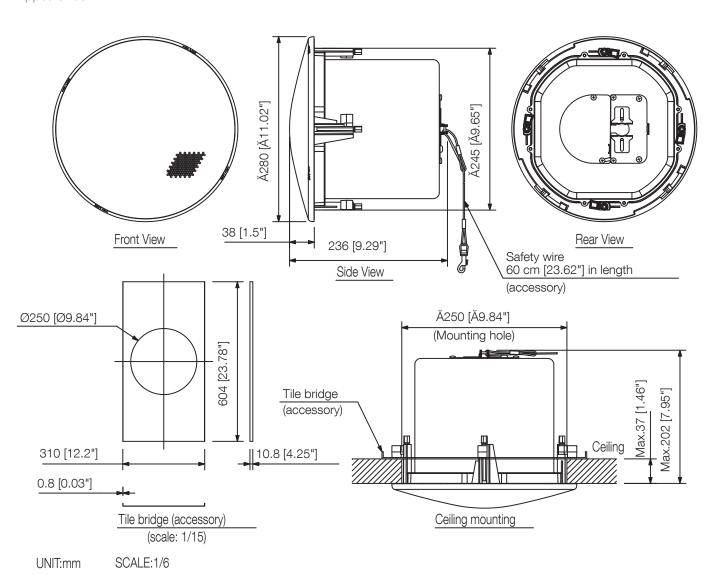

can be used for 25, 70 and 100 V line applications. Well-balanced sound can be heard uniformly at any location.



Article number:F-2852C EU Alternative products: F-2352C

## Specifications

| Dimensions (W x H x D) | x 227                                                                                                          |
|------------------------|----------------------------------------------------------------------------------------------------------------|
| Dimensions (ø x D)     | 280 x 227 mm                                                                                                   |
| Finish                 | Steel plate, Fire-resistant ABS resin (resin material grade: UL-94 V-0), cream white (RAL 9001 or equivalent), |



## F-2852C PANEL CONE SPEAKER

## Appearance