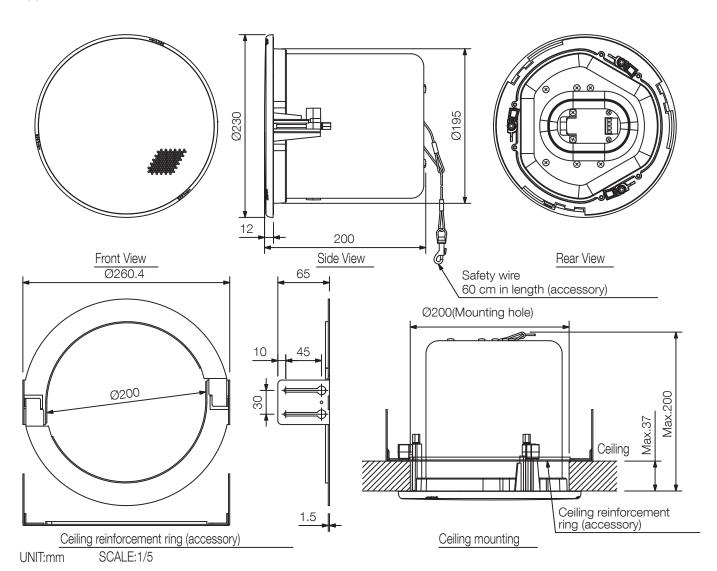

## Specifications

| Dimensions (W x H x D) | x 200                                                                                                          |
|------------------------|----------------------------------------------------------------------------------------------------------------|
| Dimensions (ø x D)     | 230 x 200 mm                                                                                                   |
| Finish                 | Steel plate, Fire-resistant ABS resin (resin material grade: UL-94 V-0), cream white (RAL 9001 or equivalent), |