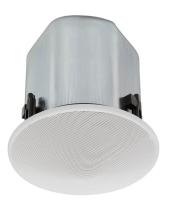

## F-122C PANEL CONE SPEAKER

The F-122C ceiling and wall-mounted speaker covers an extremely wide area and can be used for 25, 70 and 100 V line applications. Well-balanced sound can be heard uniformly at any location.

## Specifications

| Dimensions (W x H x D) | x 229                                                                                                          |
|------------------------|----------------------------------------------------------------------------------------------------------------|
| Dimensions (ø x D)     | 230 x 229 mm                                                                                                   |
| Finish                 | Steel plate, Fire-resistant ABS resin (resin material grade: UL-94 V-0), cream white (RAL 9001 or equivalent), |