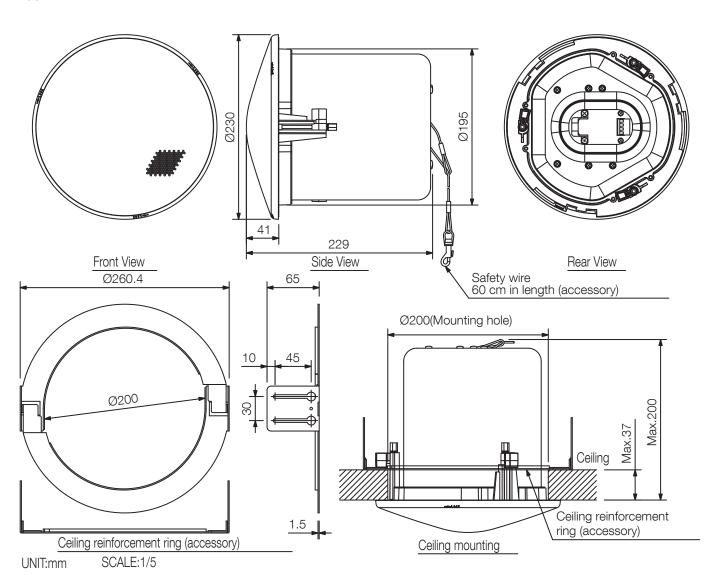

## Specifications

| Dimensions (W x H x D) | x 229                                                                                                          |
|------------------------|----------------------------------------------------------------------------------------------------------------|
| Dimensions (ø x D)     | 230 x 229 mm                                                                                                   |
| Finish                 | Steel plate, Fire-resistant ABS resin (resin material grade: UL-94 V-0), cream white (RAL 9001 or equivalent), |