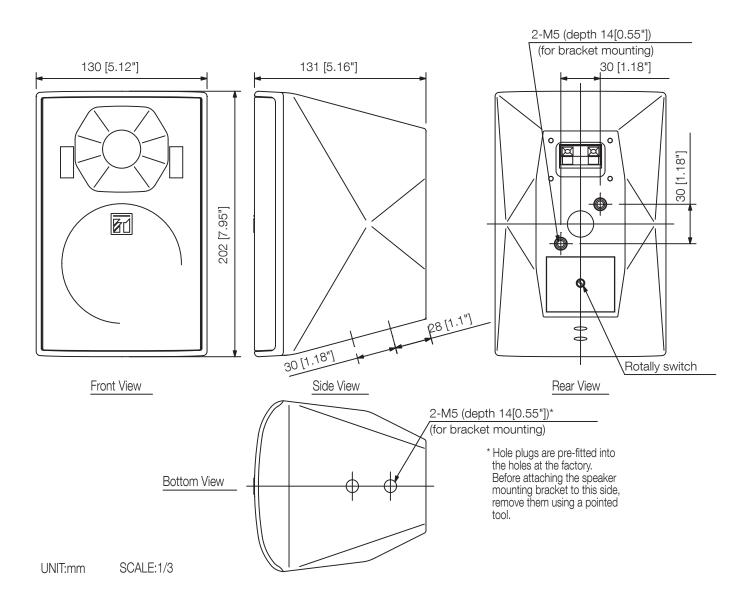

## Specifications

| Dimensions (W x H x D) | 130 x 202 x 131 mm                              |
|------------------------|-------------------------------------------------|
| Dimensions (ø x D)     | x 131 mm                                        |
| Finish                 | HIPS resin, off-white (RAL 9010 or equivalent), |