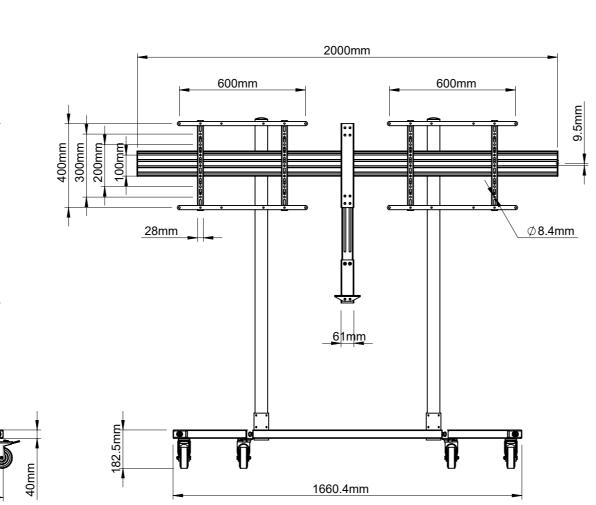

131.2mm

Ø60mm

Ø100mm

809.9mm

1669mm 1478mm 87.4mm

6mm

| B-Tech International Design and Manufacturing Limited |                                                          |       |                    | B-Tech No: | BT8513                                             |
|-------------------------------------------------------|----------------------------------------------------------|-------|--------------------|------------|----------------------------------------------------|
| Part of the B-Tech International Group of Companies   |                                                          |       |                    | Version:   | V1.0                                               |
| B                                                     | UNLESS OTHERWISE SPECIFIED DIMENSIONS ARE IN MILLIMETERS |       | Size: A3           | Title:     | Universal Twin Screen VC Trolley with Webcam Shelf |
|                                                       |                                                          |       | <b>Scale:</b> 1:15 | Revision:  | 0.0                                                |
| BETTER ANDESIGN                                       | Sheet: 1 of 1                                            | Date: | 8/10/2017          | File Name: | BTD-BT8513-R0.0                                    |