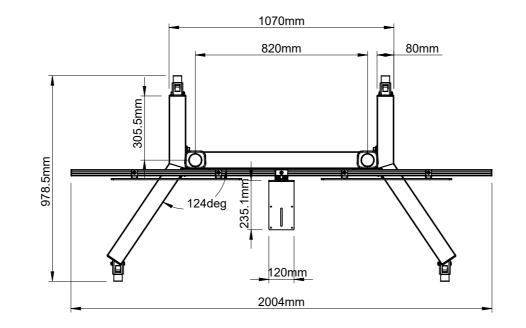

131.2mm

Ø60mm

Ø100mm

809.9mm

1669mm 1478mm 87.4mm

6mm

| B-Tech International Design and Manufacturing Limited |                                                          |       |                    | B-Tech No: | BT8513                                             |
|-------------------------------------------------------|----------------------------------------------------------|-------|--------------------|------------|----------------------------------------------------|
| Part of the B-Tech International Group of Companies   |                                                          |       |                    | Version:   | V1.0                                               |
| B                                                     | UNLESS OTHERWISE SPECIFIED DIMENSIONS ARE IN MILLIMETERS |       | Size: A3           | Title:     | Universal Twin Screen VC Trolley with Webcam Shelf |
|                                                       |                                                          |       | <b>Scale:</b> 1:15 | Revision:  | 0.0                                                |
| BETTER ANDESIGN                                       | Sheet: 1 of 1                                            | Date: | 8/10/2017          | File Name: | BTD-BT8513-R0.0                                    |