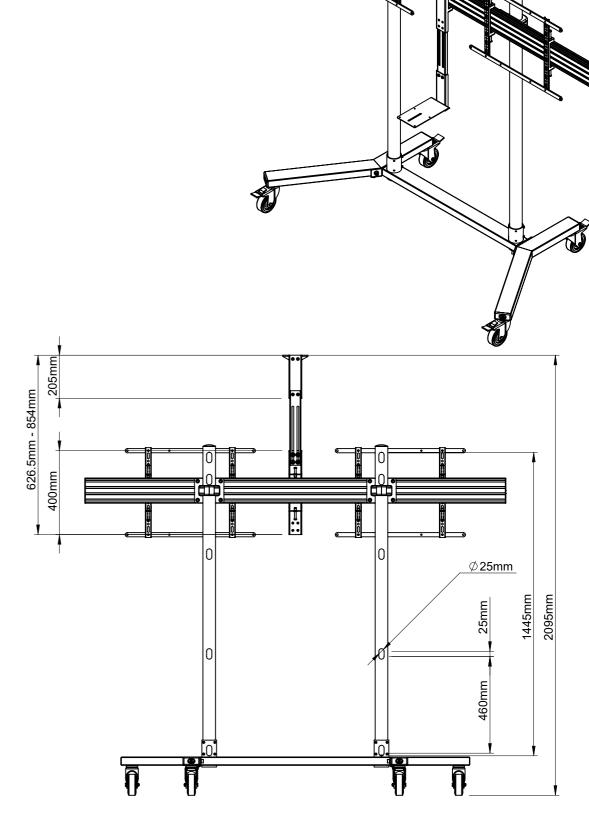

131.2mm

Ø60mm

Ø100mm

809.9mm

1669mm 1478mm 87.4mm

6mm

| B-Tech International Design and Manufacturing Limited |                                                          |       |                    | B-Tech No: | BT8513                                             |
|-------------------------------------------------------|----------------------------------------------------------|-------|--------------------|------------|----------------------------------------------------|
| Part of the B-Tech International Group of Companies   |                                                          |       |                    | Version:   | V1.0                                               |
| B                                                     | UNLESS OTHERWISE SPECIFIED DIMENSIONS ARE IN MILLIMETERS |       | Size: A3           | Title:     | Universal Twin Screen VC Trolley with Webcam Shelf |
|                                                       |                                                          |       | <b>Scale:</b> 1:15 | Revision:  | 0.0                                                |
| BETTER ANDESIGN                                       | Sheet: 1 of 1                                            | Date: | 8/10/2017          | File Name: | BTD-BT8513-R0.0                                    |