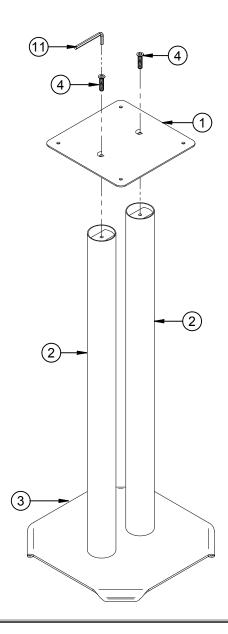

# BT606 PARTS LIST

This pack contains 2 loudspeaker floor stands

Suitable for loads up to 35kg (77lbs)

| PARTS LIST |                             |     |
|------------|-----------------------------|-----|
| No.        | PART NAME                   | QTY |
| 1          | SPEAKER PLATFORM            | 2   |
| 2          | SUPPORT COLUMN              | 4   |
| 3          | BASE PLATE                  | 2   |
| HARDWARE   |                             |     |
| 4          | M6 X 25mm HEX SCREW         | 8   |
| 5          | M6 X 30mm BOTTOM SPIKE      | 8   |
| 6          | M6 NUT (5mm THICK)          | 8   |
| 7          | M6 X 15mm TOP SPIKE         | 8   |
| 8          | M6 NUT (3mm THICK)          | 8   |
| 9          | FOAM PAD                    | 16  |
| 10         | FLOOR PROTECTION DISC       | 8   |
| 11         | 4mm HEX KEY<br>(FOR PART 4) | 1   |
| 12         | B-TECH LOGO STICKER         | 2   |

## INSTALLATION INSTRUCTIONS

i. Attach poles to bottom plate.

6

1

ii. OPTIONAL - For enhanced performance the poles can be filled with sand.