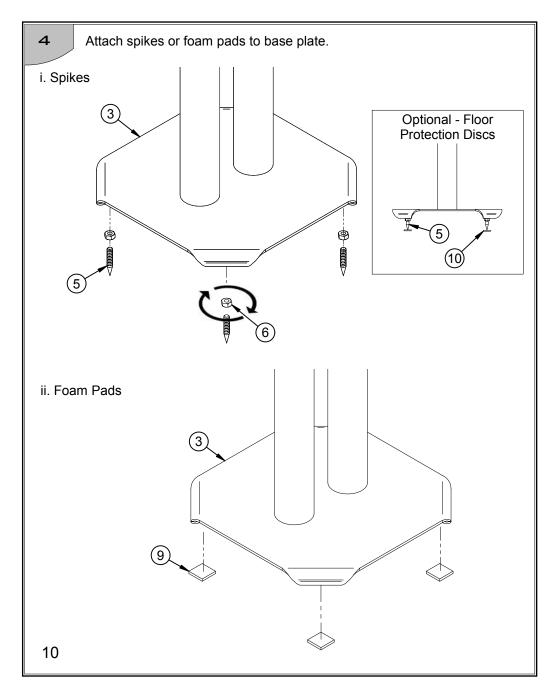

# BT606 PARTS LIST

This pack contains 2 loudspeaker floor stands

Suitable for loads up to 35kg (77lbs)

| PARTS LIST |                             |     |
|------------|-----------------------------|-----|
| No.        | PART NAME                   | QTY |
| 1          | SPEAKER PLATFORM            | 2   |
| 2          | SUPPORT COLUMN              | 4   |
| 3          | BASE PLATE                  | 2   |
| HARDWARE   |                             |     |
| 4          | M6 X 25mm HEX SCREW         | 8   |
| 5          | M6 X 30mm BOTTOM SPIKE      | 8   |
| 6          | M6 NUT (5mm THICK)          | 8   |
| 7          | M6 X 15mm TOP SPIKE         | 8   |
| 8          | M6 NUT (3mm THICK)          | 8   |
| 9          | FOAM PAD                    | 16  |
| 10         | FLOOR PROTECTION DISC       | 8   |
| 11         | 4mm HEX KEY<br>(FOR PART 4) | 1   |
| 12         | B-TECH LOGO STICKER         | 2   |

# i. Spikes

# ii. Foam pads