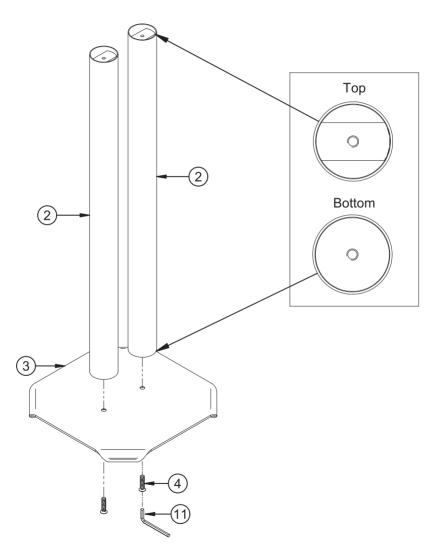

# BT606 PARTS LIST

This pack contains 2 loudspeaker floor stands

Suitable for loads up to 35kg (77lbs)

| PARTS LIST |                             |     |
|------------|-----------------------------|-----|
| No.        | PART NAME                   | QTY |
| 1          | SPEAKER PLATFORM            | 2   |
| 2          | SUPPORT COLUMN              | 4   |
| 3          | BASE PLATE                  | 2   |
| HARDWARE   |                             |     |
| 4          | M6 X 25mm HEX SCREW         | 8   |
| 5          | M6 X 30mm BOTTOM SPIKE      | 8   |
| 6          | M6 NUT (5mm THICK)          | 8   |
| 7          | M6 X 15mm TOP SPIKE         | 8   |
| 8          | M6 NUT (3mm THICK)          | 8   |
| 9          | FOAM PAD                    | 16  |
| 10         | FLOOR PROTECTION DISC       | 8   |
| 11         | 4mm HEX KEY<br>(FOR PART 4) | 1   |
| 12         | B-TECH LOGO STICKER         | 2   |

## INSTALLATION INSTRUCTIONS

i. Attach poles to bottom plate.

6

1

ii. OPTIONAL - For enhanced performance the poles can be filled with sand.