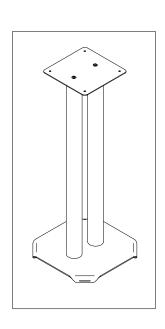

## **FEATURES**

- Designed for loudspeakers up to 35kg
- Sound isolating loudspeaker floor stands
- Fillable columns for superior dampening
- Top and bottom isolating spikes provided
- Stand height: 60cm

# BT606 PARTS LIST

This pack contains 2 loudspeaker floor stands

Suitable for loads up to 35kg (77lbs)

| PARTS LIST |                             |     |
|------------|-----------------------------|-----|
| No.        | PART NAME                   | QTY |
| 1          | SPEAKER PLATFORM            | 2   |
| 2          | SUPPORT COLUMN              | 4   |
| 3          | BASE PLATE                  | 2   |
| HARDWARE   |                             |     |
| 4          | M6 X 25mm HEX SCREW         | 8   |
| 5          | M6 X 30mm BOTTOM SPIKE      | 8   |
| 6          | M6 NUT (5mm THICK)          | 8   |
| 7          | M6 X 15mm TOP SPIKE         | 8   |
| 8          | M6 NUT (3mm THICK)          | 8   |
| 9          | FOAM PAD                    | 16  |
| 10         | FLOOR PROTECTION DISC       | 8   |
| 11         | 4mm HEX KEY<br>(FOR PART 4) | 1   |
| 12         | B-TECH LOGO STICKER         | 2   |