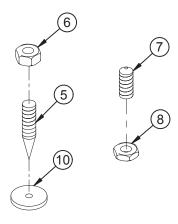

# BT606 PARTS LIST

This pack contains 2 loudspeaker floor stands

Suitable for loads up to 35kg (77lbs)

| PARTS LIST |                             |     |
|------------|-----------------------------|-----|
| No.        | PART NAME                   | QTY |
| 1          | SPEAKER PLATFORM            | 2   |
| 2          | SUPPORT COLUMN              | 4   |
| 3          | BASE PLATE                  | 2   |
| HARDWARE   |                             |     |
| 4          | M6 X 25mm HEX SCREW         | 8   |
| 5          | M6 X 30mm BOTTOM SPIKE      | 8   |
| 6          | M6 NUT (5mm THICK)          | 8   |
| 7          | M6 X 15mm TOP SPIKE         | 8   |
| 8          | M6 NUT (3mm THICK)          | 8   |
| 9          | FOAM PAD                    | 16  |
| 10         | FLOOR PROTECTION DISC       | 8   |
| 11         | 4mm HEX KEY<br>(FOR PART 4) | 1   |
| 12         | B-TECH LOGO STICKER         | 2   |