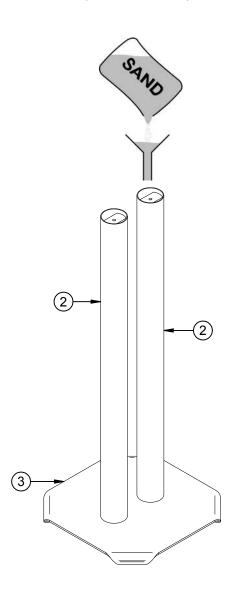

## INSTALLATION INSTRUCTIONS

i. Attach poles to bottom plate.

6

1

ii. OPTIONAL - For enhanced performance the poles can be filled with sand.