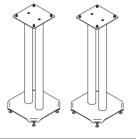

tional Ltd. рекомендует, чтобы установка данного изделия производилась инженером по установке аудио-видеотехники или другим специалистом с соответствующей квалификацией. Компания B-Tech International Ltd., ее дистрибьюторы и дилеры не несут ответственности за повреждения или травмы, полученные в результате неправильной установки. Данное изделие должно

توصي بي- تك التجارة الدولية المحدودة بأن شخص محترف في تركيب ال AV او شخص مؤهل تأهيلا مناسبا لتركيب هذا المنتج. بي- تك التجارة الدولية، موز عيها والتجار ليست عرضة أو مسؤولة عن الأضرار أو الإصابات الناجمة عن تركيب غير سليم، والاستخدام غير السليم أو عدم مراعاة هذه التعليمات للسلامة يجب أن يتم تركيب هذا المنتج في بنية مناسبة ويجب استخدامة فقط لدعم الحد الأقصى للوزن المشار إليه.

# BT606 PARTS LIST

This pack contains 2 loudspeaker floor stands



Suitable for loads up to 35kg (77lbs)











| PARTS LIST |                             |     |
|------------|-----------------------------|-----|
| No.        | PART NAME                   | QTY |
| 1          | SPEAKER PLATFORM            | 2   |
| 2          | SUPPORT COLUMN              | 4   |
| 3          | BASE PLATE                  | 2   |
| HARDWARE   |                             |     |
| 4          | M6 X 25mm HEX SCREW         | 8   |
| 5          | M6 X 30mm BOTTOM SPIKE      | 8   |
| 6          | M6 NUT (5mm THICK)          | 8   |
| 7          | M6 X 15mm TOP SPIKE         | 8   |
| 8          | M6 NUT (3mm THICK)          | 8   |
| 9          | FOAM PAD                    | 16  |
| 10         | FLOOR PROTECTION DISC       | 8   |
| 11         | 4mm HEX KEY<br>(FOR