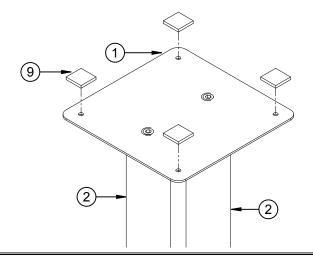

# BT606 PARTS LIST

This pack contains 2 loudspeaker floor stands

Suitable for loads up to 35kg (77lbs)

| PARTS LIST |                             |     |
|------------|-----------------------------|-----|
| No.        | PART NAME                   | QTY |
| 1          | SPEAKER PLATFORM            | 2   |
| 2          | SUPPORT COLUMN              | 4   |
| 3          | BASE PLATE                  | 2   |
| HARDWARE   |                             |     |
| 4          | M6 X 25mm HEX SCREW         | 8   |
| 5          | M6 X 30mm BOTTOM SPIKE      | 8   |
| 6          | M6 NUT (5mm THICK)          | 8   |
| 7          | M6 X 15mm TOP SPIKE         | 8   |
| 8          | M6 NUT (3mm THICK)          | 8   |
| 9          | FOAM PAD                    | 16  |
| 10         | FLOOR PROTECTION DISC       | 8   |
| 11         | 4mm HEX KEY<br>(FOR PART 4) | 1   |
| 12         | B-TECH LOGO STICKER         | 2   |

## INSTALLATION INSTRUCTIONS

i. Attach poles to bottom plate.

6

1

ii. OPTIONAL - For enhanced performance the poles can be filled with sand.