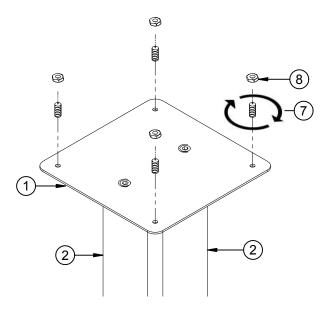

# BT606 PARTS LIST

This pack contains 2 loudspeaker floor stands

Suitable for loads up to 35kg (77lbs)

| PARTS LIST |                             |     |
|------------|-----------------------------|-----|
| No.        | PART NAME                   | QTY |
| 1          | SPEAKER PLATFORM            | 2   |
| 2          | SUPPORT COLUMN              | 4   |
| 3          | BASE PLATE                  | 2   |
| HARDWARE   |                             |     |
| 4          | M6 X 25mm HEX SCREW         | 8   |
| 5          | M6 X 30mm BOTTOM SPIKE      | 8   |
| 6          | M6 NUT (5mm THICK)          | 8   |
| 7          | M6 X 15mm TOP SPIKE         | 8   |
| 8          | M6 NUT (3mm THICK)          | 8   |
| 9          | FOAM PAD                    | 16  |
| 10         | FLOOR PROTECTION DISC       | 8   |
| 11         | 4mm HEX KEY<br>(FOR PART 4) | 1   |
| 12         | B-TECH LOGO STICKER         | 2   |

## INSTALLATION INSTRUCTIONS

i. Attach poles to bottom plate.

6

1

ii. OPTIONAL - For enhanced performance the poles can be filled with sand.