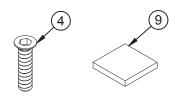

# BT606 PARTS LIST

This pack contains 2 loudspeaker floor stands

Suitable for loads up to 35kg (77lbs)

| PARTS LIST |                             |     |
|------------|-----------------------------|-----|
| No.        | PART NAME                   | QTY |
| 1          | SPEAKER PLATFORM            | 2   |
| 2          | SUPPORT COLUMN              | 4   |
| 3          | BASE PLATE                  | 2   |
| HARDWARE   |                             |     |
| 4          | M6 X 25mm HEX SCREW         | 8   |
| 5          | M6 X 30mm BOTTOM SPIKE      | 8   |
| 6          | M6 NUT (5mm THICK)          | 8   |
| 7          | M6 X 15mm TOP SPIKE         | 8   |
| 8          | M6 NUT (3mm THICK)          | 8   |
| 9          | FOAM PAD                    | 16  |
| 10         | FLOOR PROTECTION DISC       | 8   |
| 11         | 4mm HEX KEY<br>(FOR PART 4) | 1   |
| 12         | B-TECH LOGO STICKER         | 2   |