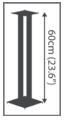

## **FEATURES**

- Designed for loudspeakers up to 35kg
- Sound isolating loudspeaker floor stands
- Fillable columns for superior dampening
- Top and bottom isolating spikes provided
- Stand height: 60cm

# BT606 PRODUCT DIMENSIONS