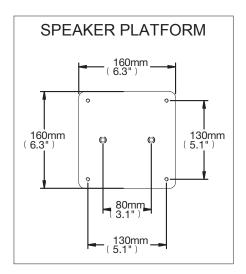

| 4   |
| 3          | BASE PLATE                  | 2   |
| HARDWARE   |                             |     |
| 4          | M6 X 25mm HEX SCREW         | 8   |
| 5          | M6 X 30mm BOTTOM SPIKE      | 8   |
| 6          | M6 NUT (5mm THICK)          | 8   |
| 7          | M6 X 15mm TOP SPIKE         | 8   |
| 8          | M6 NUT (3mm THICK)          | 8   |
| 9          | FOAM PAD                    | 16  |
| 10         | FLOOR PROTECTION DISC       | 8   |
| 11         | 4mm HEX KEY<br>(FOR PART 4) | 1   |
| 12         | B-TECH LOGO STICKER         | 2   |

## INSTALLATION INSTRUCTIONS

i. Attach poles to bottom plate.



6

1

ii. OPTIONAL - For enhanced performance the poles can be filled with sand.









# i. Spikes



# ii. Foam pads





# BT606 PRODUCT DIMENSIONS









# www.btechavmounts.com

## B-TECH AUDIO VIDEO MOUNTS

## HEAD OFFICE B-Tech International Limited

Bennett House, Long March, Daventry, Northants., NN11 4NR, UK Email: info@btechavmounts.com

©2014 B-Tech International Limited. All rights reserved.
B-Tech Audio Video Mounts is a division of B-Tech International Limited.
B-Tech, Better By Design & Ventry are registered trademarks of B-Tech International Limited.
All other brands and product names are trademarks of their respective owners.
Photographs are for illustrative purposes only. E&OE.