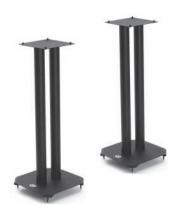

# ATLAS™ LOUDSPEAKER FLOOR STANDS INSTALLATION GUIDE & PARTS LIST

This Pack Contains 2 Speaker Stands

PLEASE KEEP THIS FOR FUTURE REFERENCE

# BT606 PARTS LIST

This pack contains 2 loudspeaker floor stands

Suitable for loads up to 35kg (77lbs)

| PARTS LIST |                             |     |
|------------|-----------------------------|-----|
| No.        | PART NAME                   | QTY |
| 1          | SPEAKER PLATFORM            | 2   |
| 2          | SUPPORT COLUMN              | 4   |
| 3          | BASE PLATE                  | 2   |
| HARDWARE   |                             |     |
| 4          | M6 X 25mm HEX SCREW         | 8   |
| 5          | M6 X 30mm BOTTOM SPIKE      | 8   |
| 6          | M6 NUT (5mm THICK)          | 8   |
| 7          | M6 X 15mm TOP SPIKE         | 8   |
| 8          | M6 NUT (3mm THICK)          | 8   |
| 9          | FOAM PAD                    | 16  |
| 10         | FLOOR PROTECTION DISC       | 8   |
| 11         | 4mm HEX KEY<br>(FOR PART 4) | 1   |
| 12         | B-TECH LOGO STICKER         | 2   |