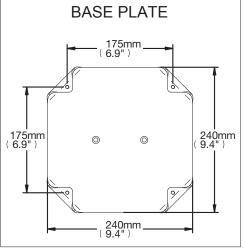

| 4   |
| 3          | BASE PLATE                  | 2   |
| HARDWARE   |                             |     |
| 4          | M6 X 25mm HEX SCREW         | 8   |
| 5          | M6 X 30mm BOTTOM SPIKE      | 8   |
| 6          | M6 NUT (5mm THICK)          | 8   |
| 7          | M6 X 15mm TOP SPIKE         | 8   |
| 8          | M6 NUT (3mm THICK)          | 8   |
| 9          | FOAM PAD                    | 16  |
| 10         | FLOOR PROTECTION DISC       | 8   |
| 11         | 4mm HEX KEY<br>(FOR PART 4) | 1   |
| 12         | B-TECH LOGO STICKER         | 2   |

## INSTALLATION INSTRUCTIONS

i. Attach poles to bottom plate.



6

1

ii. OPTIONAL - For enhanced performance the poles can be filled with sand.









# i. Spikes



# ii. Foam pads





# BT606 PRODUCT DIMENSIONS









# www.btechavmounts.com

## B-TECH AUDIO VIDEO MOUNTS

## HEAD OFFICE B-Tech International Limited

Bennett House, Long March, Daventry, Northants., NN11 4NR, UK Email: info@btechavmounts.com

©2014 B-Tech International Limited. All rights reserved.
B-Tech Audio Video Mounts is a division of B-Tech International Limited.
B-Tech, Better By Design & Ventry are registered trademarks of B-Tech International Limited.
All other brands and product names are trademarks of their respective owners.
Photographs are for illustrative purposes only. E&OE.