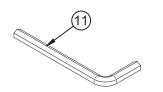

## TOOLS REQUIRED

4mm Hex Key (supplied)

Adjustable spanner (optional)

Level (optional)

Dry sand and funnel (optional)

# BT606 PARTS LIST

This pack contains 2 loudspeaker floor stands

Suitable for loads up to 35kg (77lbs)

| PARTS LIST |                             |     |
|------------|-----------------------------|-----|
| No.        | PART NAME                   | QTY |
| 1          | SPEAKER PLATFORM            | 2   |
| 2          | SUPPORT COLUMN              | 4   |
| 3          | BASE PLATE                  | 2   |
| HARDWARE   |                             |     |
| 4          | M6 X 25mm HEX SCREW         | 8   |
| 5          | M6 X 30mm BOTTOM SPIKE      | 8   |
| 6          | M6 NUT (5mm THICK)          | 8   |
| 7          | M6 X 15mm TOP SPIKE         | 8   |
| 8          | M6 NUT (3mm THICK)          | 8   |
| 9          | FOAM PAD                    | 16  |
| 10         | FLOOR PROTECTION DISC       | 8   |
| 11         | 4mm HEX KEY<br>(FOR PART 4) | 1   |
| 12         | B-TECH LOGO STICKER         | 2   |