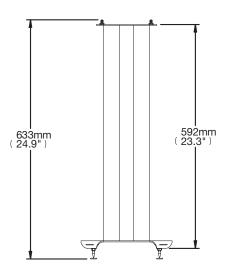

| 4   |
| 3          | BASE PLATE                  | 2   |
| HARDWARE   |                             |     |
| 4          | M6 X 25mm HEX SCREW         | 8   |
| 5          | M6 X 30mm BOTTOM SPIKE      | 8   |
| 6          | M6 NUT (5mm THICK)          | 8   |
| 7          | M6 X 15mm TOP SPIKE         | 8   |
| 8          | M6 NUT (3mm THICK)          | 8   |
| 9          | FOAM PAD                    | 16  |
| 10         | FLOOR PROTECTION DISC       | 8   |
| 11         | 4mm HEX KEY<br>(FOR PART 4) | 1   |
| 12         | B-TECH LOGO STICKER         | 2   |

## INSTALLATION INSTRUCTIONS

i. Attach poles to bottom plate.



6

1

ii. OPTIONAL - For enhanced performance the poles can be filled with sand.









# i. Spikes



# ii. Foam pads





# BT606 PRODUCT DIMENSIONS









# www.btechavmounts.com

## B-TECH AUDIO VIDEO MOUNTS

## HEAD OFFICE B-Tech International Limited

Bennett House, Long March, Daventry, Northants., NN11 4NR, UK Email: info@btechavmounts.com

©2014 B-Tech International Limited. All rights reserved.
B-Tech Audio Video Mounts is a division of B-Tech International Limited.
B-Tech, Better By Design & Ventry are registered trademarks of B-Tech International Limited.
All other brands and product names are trademarks of their respective owners.
Photographs are for illustrative purposes only. E&OE.