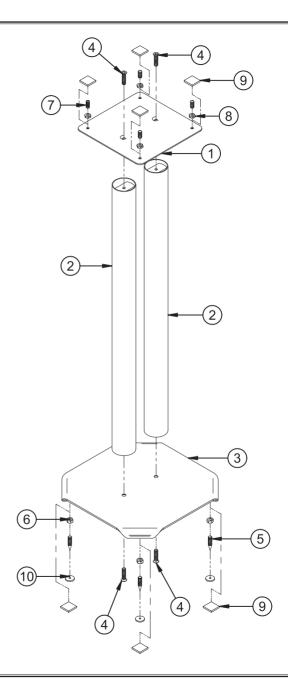

# BT606 PARTS LIST

This pack contains 2 loudspeaker floor stands

Suitable for loads up to 35kg (77lbs)

| PARTS LIST |                             |     |
|------------|-----------------------------|-----|
| No.        | PART NAME                   | QTY |
| 1          | SPEAKER PLATFORM            | 2   |
| 2          | SUPPORT COLUMN              | 4   |
| 3          | BASE PLATE                  | 2   |
| HARDWARE   |                             |     |
| 4          | M6 X 25mm HEX SCREW         | 8   |
| 5          | M6 X 30mm BOTTOM SPIKE      | 8   |
| 6          | M6 NUT (5mm THICK)          | 8   |
| 7          | M6 X 15mm TOP SPIKE         | 8   |
| 8          | M6 NUT (3mm THICK)          | 8   |
| 9          | FOAM PAD                    | 16  |
| 10         | FLOOR PROTECTION DISC       | 8   |
| 11         | 4mm HEX KEY<br>(FOR PART 4) | 1   |
| 12         | B-TECH LOGO STICKER         | 2   |

## INSTALLATION INSTRUCTIONS

i. Attach poles to bottom plate.

6

1

ii. OPTIONAL - For enhanced performance the poles can be filled with sand.